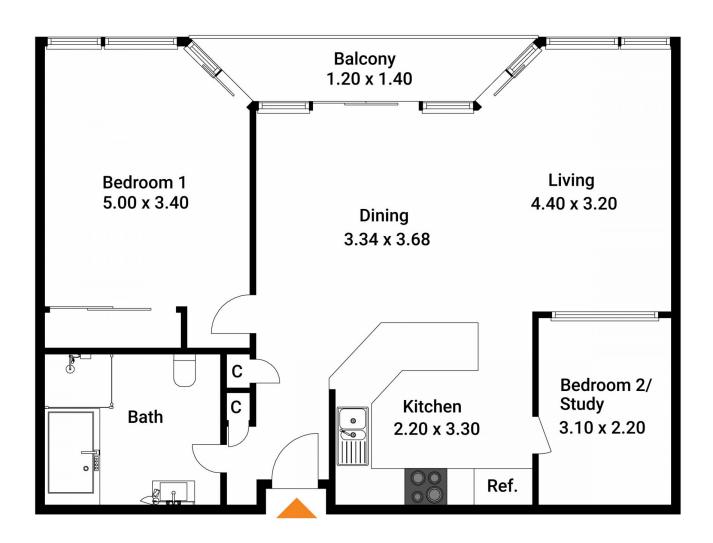

Produced by **DIAKRIT** 

The floor plan is not to scale. Measurements are indicative and in metres.

Produced by **DIAKRIT** 