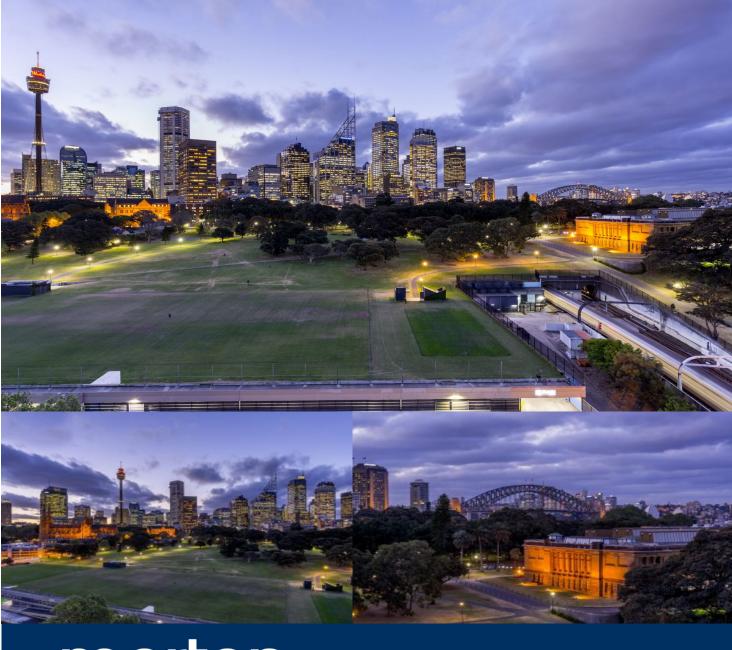

morton.

Woolloomooloo 1103/22 Sir John Young Cresce

Beautifully appointed with a distinctive flair and a unique design, this flawless residence has been intuitively crafted for contemporary living. Flooded with natural light, views stretch uninterrupted across the Domain to the city skyline, Opera House and majestic arch of the iconic Harbour Bridge.

- The impressive layout includes an intimate guest bedroom
- Double bedroom, floating floors, ducted air, granite kitchen
- Resort style facilities include a pool, large light-filled gymnasium
- With a spa, courtyard gardens and a common rooftop terrace
- Roof terrace captures views across the harbour, city and Bridge
- With concierge, video intercom and high potential rental yield