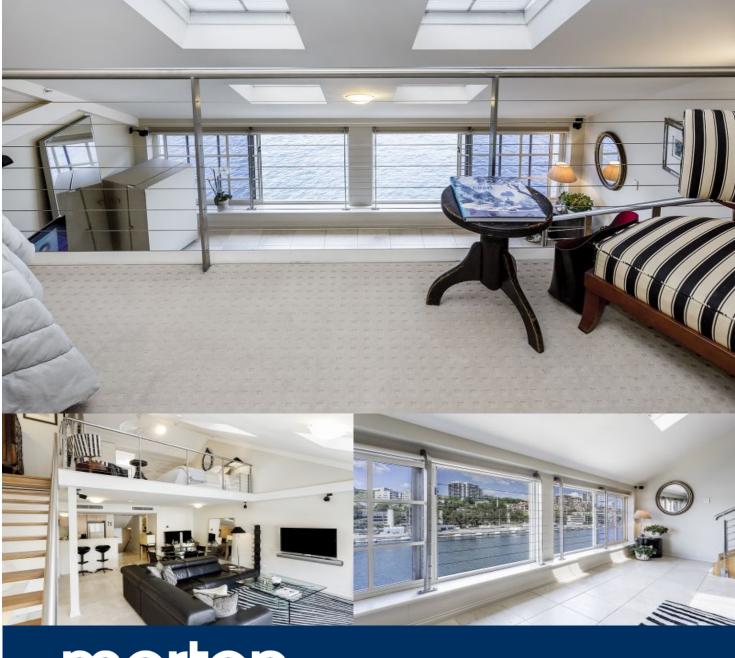

morton.

Woolloomooloo 532/6 Cowper Wharf Roadway

This tastefully renovated waterfront loft apartment is located on the top floor boasting a generous 96sqm. Offering the perfect mixture of convenience and luxury this apartment is not one to be missed. State of the art marble bathroom with top quality finishes. Plenty of extra storage has been added for convenience.

- High ceilings and a great sense of space
- Security parking in Lincoln crescent
- Built in cupboards and walk in robe
- Reverse cycle ducted air conditioning
- Large bath in bathroom
- Luxurious finishes including granite bench tops and stainless steel appliances
- Video intercom security 24 hour security on site
- Optional gym and pool membership