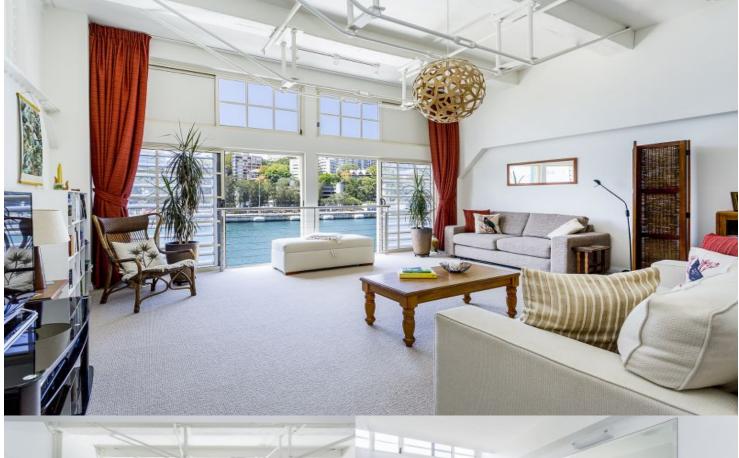

# morton.

Woolloomooloo 320/6 Cowper Wharf Roadway

Opening to sensational harbour views and awash with morning sunshine, this exceptional residence is an offering of undeniable quality. Beautifully presented and occupying a prime north-east corner setting, original maritime heritage features remind the visitor of the wharf's vibrant commercial past.

- With high ceilings that include exposed timber beams
- Functional, stylish and impressively low maintenance
- Generous master with ensuite and walk-in robe/study
- Expansive open living area is dappled with natural light
- Deluxe kitchen has gas appliances and granite benches
- Secure parking, internal laundry, intercom, 24hr security