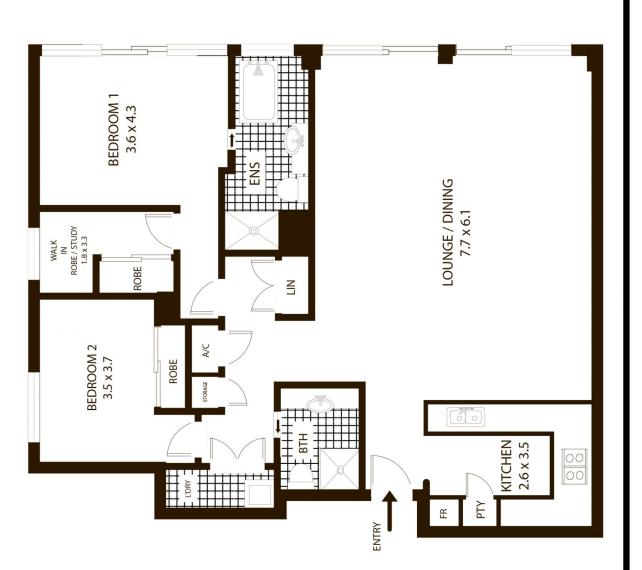

# 320/6 Cowper Wharf Rd, Woolloomooloo

All measurements are approximate only. Plan is provided as an indication of layout