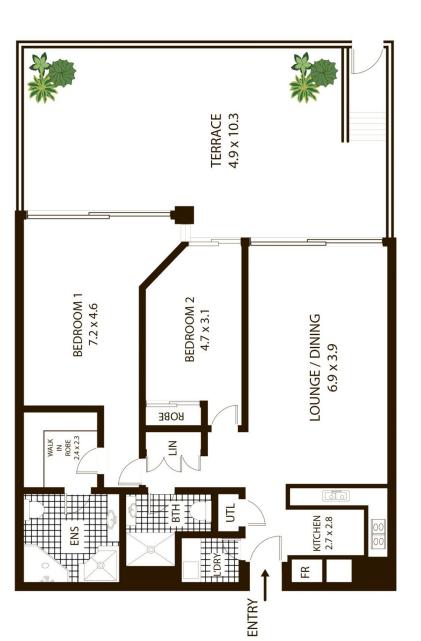

## **Noel Jenkins**

0410 593 694

noel@morton.com.au

TOTAL APPROX INT AREA = 100 SQM TOTAL APPROX EXT AREA = 52 SQM TOTAL APPROX AREA = 152 SQM

 $\sum$ 

SCALE