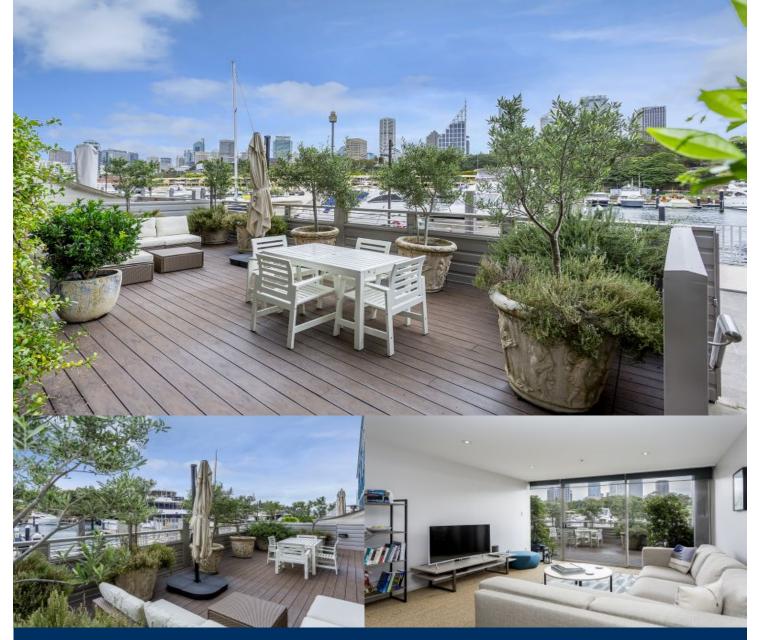

morton.

Woolloomooloo 113/6 Cowper Wharf Roadway

Effortlessly stylish, this flawless residence contemporary living and enjoys a prized lower level position that opens to the historic Finger Wharf boardwalk. Inviting and impressive, the apartment epitomises an enviable harbourside lifestyle by the private Woolloomooloo Marina. Awash with afternoon light and soothed by cooling harbour breezes, the low maintenance interiors are ideal for the investor or homeowner alike. This is the ultimate in waterfront living in one of the world's most celebrated locales.

- Rare wharf car space on separate title
- Bright master with built-ins and ensuite, deck access
- Large water front entertaining deck with CBD views
- 24 hour onsite security with video intercom
- Option to purchase a private marina berth separately