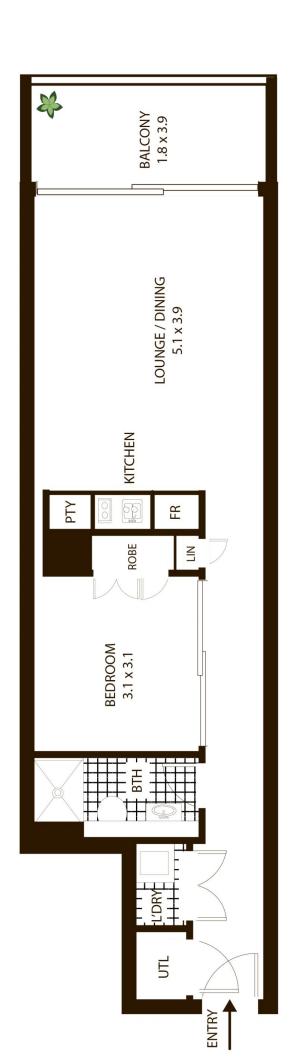

## 19/60 William St, Woolloomooloo

All measurements are approximate only. Plan is provided as an indication of layout