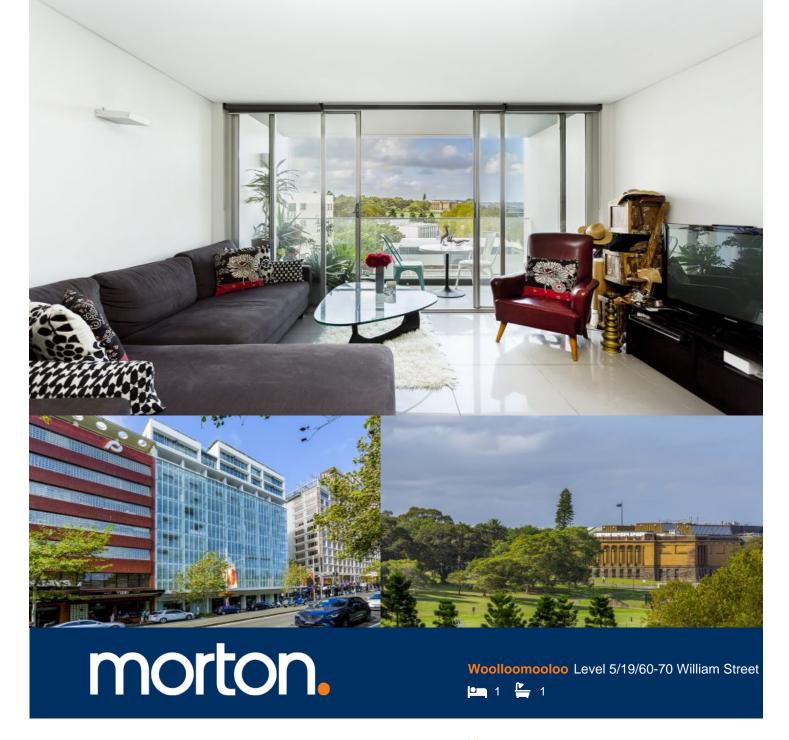

This designer one-bedroom residence delivers a stylish urban retreat complemented by an elevated cityscape view that stretches over the Domain and Art Gallery. It features a smart and modern design that makes it a fresh and easycare home with chic interiors, a light filled northerly aspect and a private setting within the quality 'Paramount' security building.

- A sleek contemporary design with open living/dining area
- Easy Care tiled flooring and crisp modern décor throughout
- Covered entertainers' balcony capturing elevated district views
- A quality stone kitchen equipped with stainless gas fittings
- Large double bedroom with customised built-in wardrobe
- Air-conditioning, lift access and intercom security entrance
- Residents access to rooftop swimming pool sauna and sundeck