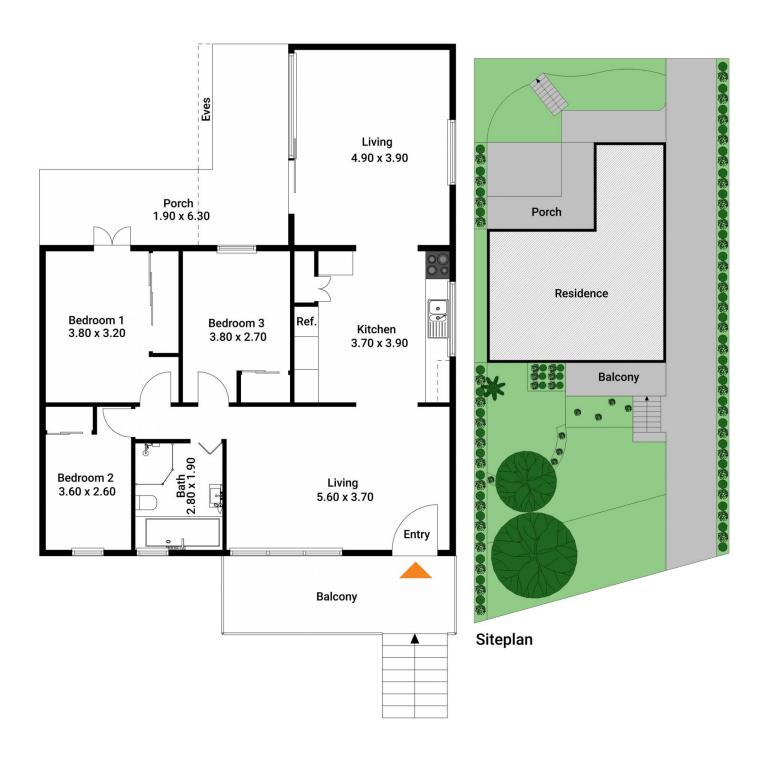

Produced by **DIAKRIT** 

90 Edward Street, Sylvania

The floor plan is not to scale. Measurements are indicative and in metres.

Produced by **DIAKRIT** 

90 Edward Street, Sylvania