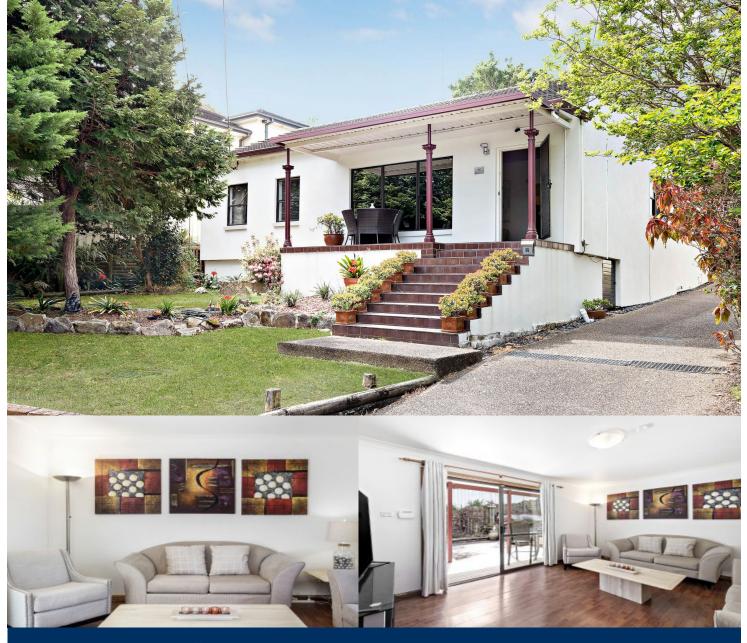

# morton.

This beautiful home is located in a quiet neighbourhood and prominently set on the high side of one of the area's most desirable streets in Sylvania. Surrounded by a tranquil leafy setting and garden, enjoy gorgeous sunsets from your front porch all year round.

- Spacious living rooms with air-conditioning
- Open plan kitchen with ample storage
- Large light filled bedrooms all with built-in robes
- Lounge opens out to covered entertaining area
- Modern bathroom with feature clawfoot bath
- Entertainers yard and undercover carport
- Additional secure storage underneath house
- 450sqm land size and 384sqm on title

- Fantastic location close to shops, schools, transport and Miranda Westfield