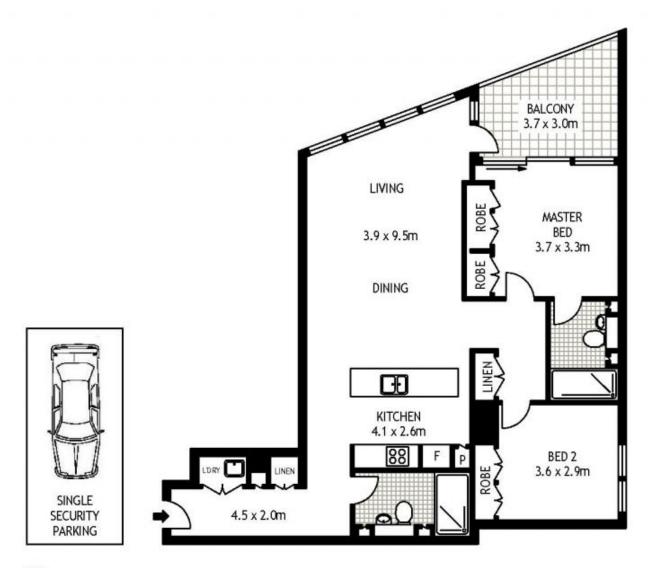

# SIXTH FLOOR

# 6603/30A WELLINGTON STREET

BONDI

SCAPE Floor Planing Disclaimer: This floor plan is conceptual only. It is provided for illustrative purposes only and should not be relied upon. We make no guaranteess to the correctness of this plan. All interested parties should make and rely on their own enquiries in determining the accuracy of the information contained in this floor plan.