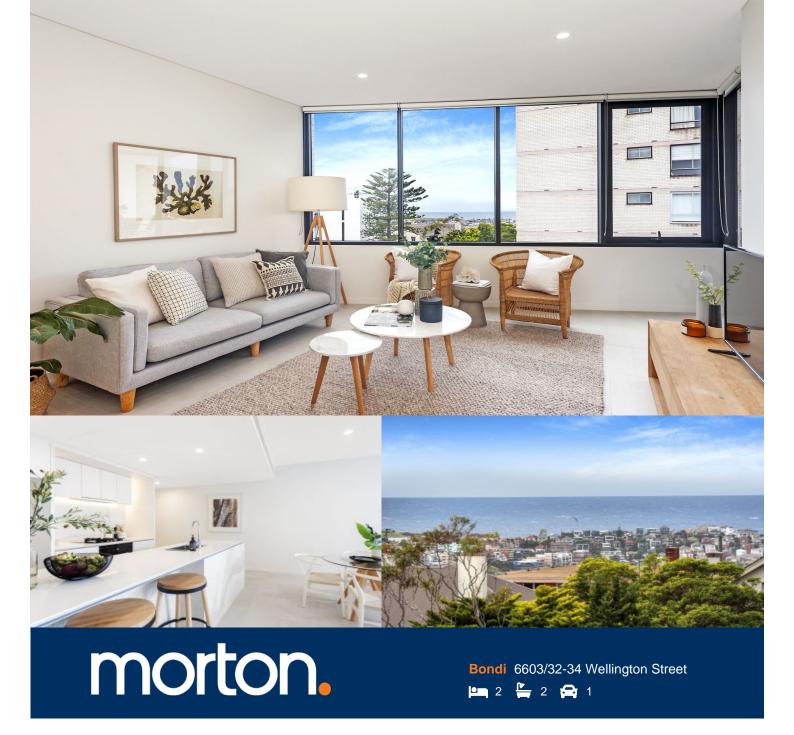

Set within 'The Moreton', this beautiful light-filled top floor 86sqm designer apartment offers customised high end finished with ocean views and a coastal living lifestyle just minutes to one of the world's most iconic beaches.

- By award-winning developers Mirvac
- Open plan living/dining with balcony and views to the East
- High ceilings and light throughout
- Stone/polyurethane kitchen with high end Miele appliances
- Acoustic proof and energy efficient design
- Stone kitchen benchtops with breakfast bar
- Miele appliances microwave, cooktop, oven and dishwasher
- Main bedroom with ensuite
- Internal laundry with brand new washer and dryer included
- Reverse cycle air conditioning
- Ample storage
- Security building with lift access
- Secure underground parking
- Pet friendly subject to by-laws