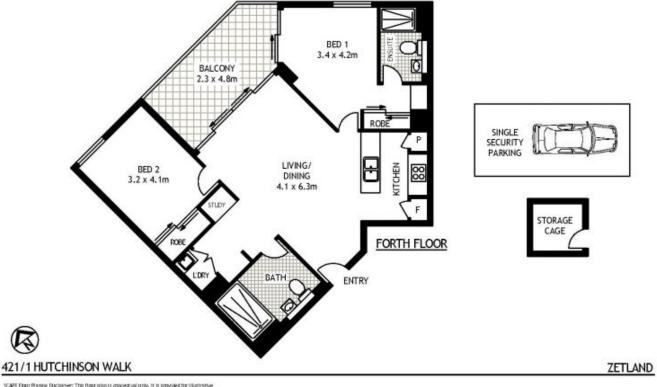

- 4th floor apartment overlooking Joynton Park
- Spacious 80sqm layout with open plan living and dining
- Private alfresco balcony with district views
- Sleek integrated Miele kitchen with stone bench tops
- Bright and peaceful bedrooms with built-in robes
- Additional area ideal for study/home office
- Designer bathroom; LED lights throughout; Hideaway laundry
- Security video intercom and lift access; Single secure car space
- Resident's pool, gymnasium, steam and massage rooms

## morton.com.au

SCAPE Floor Planing Dachsines: This floor plants calcogitual only. It is provided for illustrative purpose only and should not be relied upon. We relie to guaranteem to the correctness of this plan. All interested parties should make and rely on their own enquiries in determining the accuracy of the information contained in this floor plan.