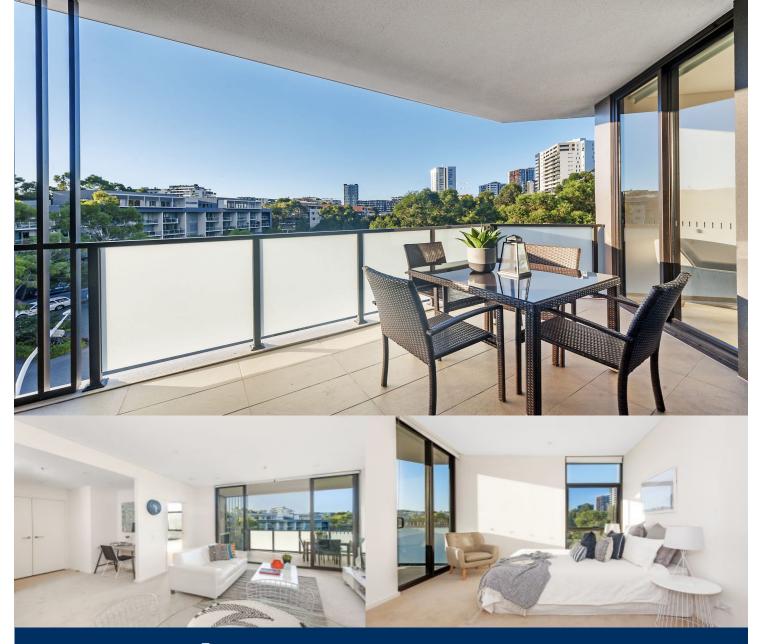

# morton.

Boasting the prized north corner position over looking the picturesque Joynton Park, this Platinum apartment presents flowing open spaces, polished interiors, high quality finishes and the perfect metropolitan address. Just 3km to the CBD and a short walk to the vibrant dining and retail precinct of East Village, this residence is a superb investment ready to go or a rewarding first step on the property ladder.

- 4th floor apartment overlooking Joynton Park
- Spacious 80sqm layout with open plan living and dining
- Private alfresco balcony with district views
- Sleek integrated Miele kitchen with stone bench tops
- Bright and peaceful bedrooms with built-in robes
- Additional area ideal for study/home office
- Designer bathroom; LED lights throughout; Hideaway laundry
- Security video intercom and lift access; Single secure car space
- Resident's pool, gymnasium, steam and massage rooms