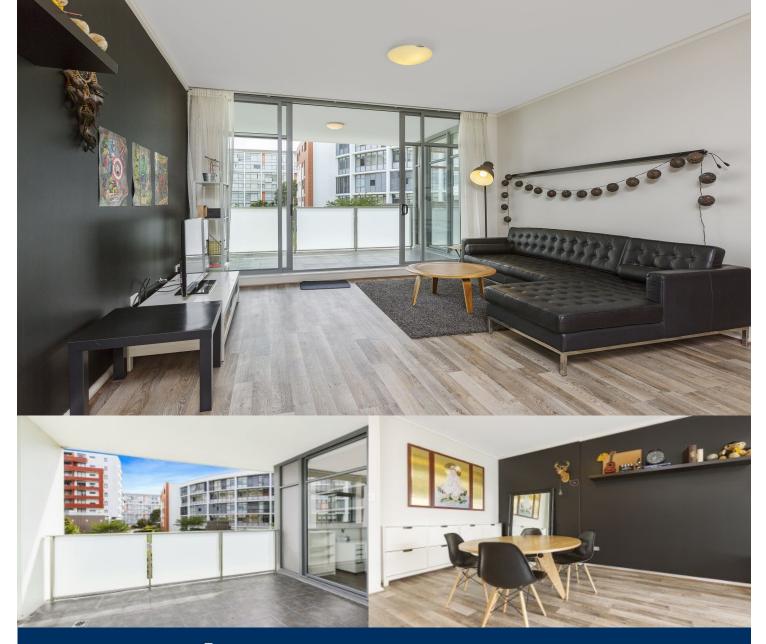

# morton.

Boasting a fabulous covered entertainers' balcony with a spectacular outlook over landscaped gardens, this ultra-modern apartment is ideal for entertainers, investors or young families. Placed in the immaculate 'Botanica' building, it is nestled above Pacific Square, right in the heart of Maroubra Junction

- Two generous sized bedrooms with built in robes
- Open plan living with lounge room flowing out to entertainers balcony
- Caesarstone benchtops with stainless steel appliances
- Air conditioning throughout
- Secure undercover parking space with security intercom
- Resort style facilities with swimming pool and gymnasium