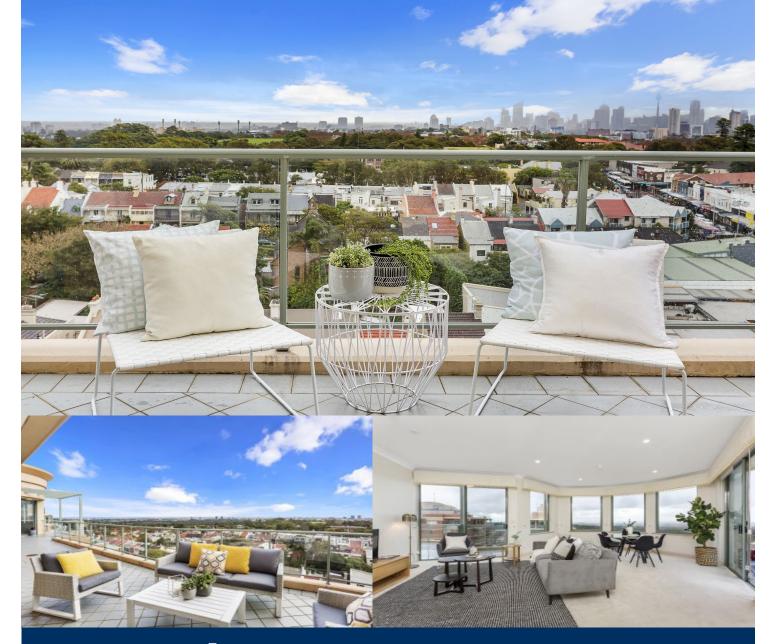

# morton.

Situated on the top floor of "The Parksun" this generously sized penthouse apartment boasts two enormous entertainers' outdoor terraces and oversized living spaces, while offering expansive views from the city, right through to Botany Bay and the ocean.

- Generous light-filled living & dining area flowing out to terraces

- 2 generous bedrooms with walk-in robes and large ensuites, master with  $\ensuremath{\mathsf{spa}}$ 

- Additional double bedroom with built-ins, opens out to separate terrace areas

- German kitchen featuring Siemens appliances, casual dining & study nook

- Split system air conditioning throughout

- Large laundry, built in cupboards and additional ample storage throughout

- 2 security garage spaces with lift level access

- On-site caretaker and amenities including swimming pool, spa and gym