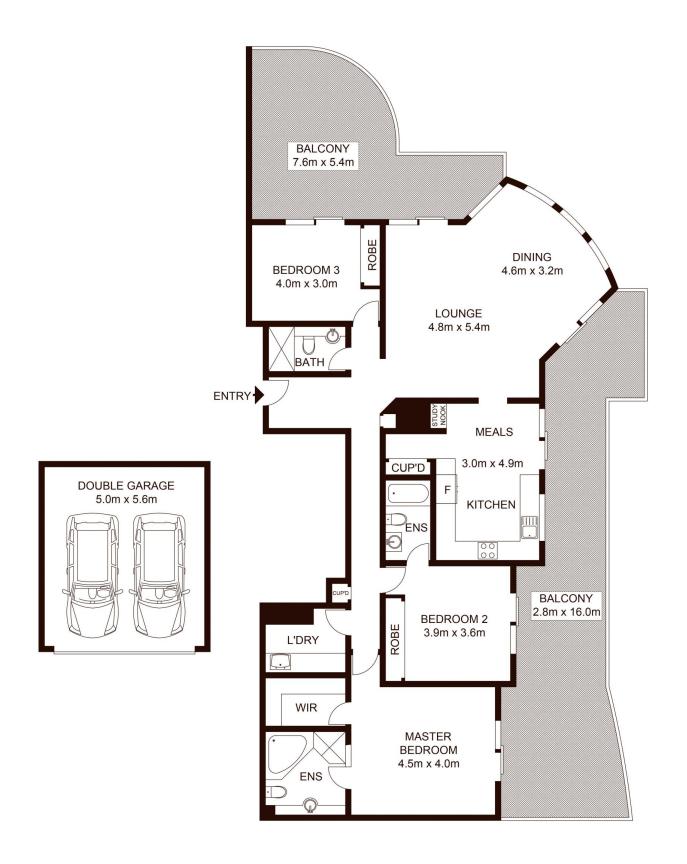

# morton.

Situated on the top floor of "The Parksun" this generously sized penthouse apartment boasts two enormous entertainers' outdoor terraces and oversized living spaces, while offering expansive views from the city, right through to Botany Bay and the ocean.

- Generous light-filled living & dining area flowing out to terraces

- 2 generous bedrooms with walk-in robes and large ensuites, master with  $\ensuremath{\mathsf{spa}}$ 

- Additional double bedroom with built-ins, opens out to separate terrace areas

- German kitchen featuring Siemens appliances, casual dining & study nook

- Split system air conditioning throughout

- Large laundry, built in cupboards and additional ample storage throughout

- 2 security garage spaces with lift level access

## Penthouse No.2/8 Spring Street, BONDI JUNCTION

Not to scale • All measurements are approximate • Drawn for marketing purposes only • Floorplan by © Industrie Media