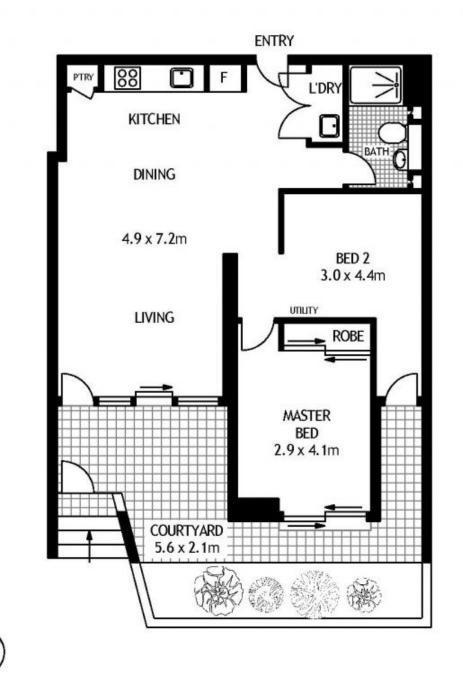

## 106/1 HUTCHINSON WALK

ZETLAND

SCAPE Floor Planing Disclaimer: This floor plan is conceptual only, it is provided for illustrative purposes only and should not be relied upon. We make no guarantees to the correctness of this plan. All interested parties should make and rely on their own enquiries in determining the accuracy of the information contained in this floor plan.