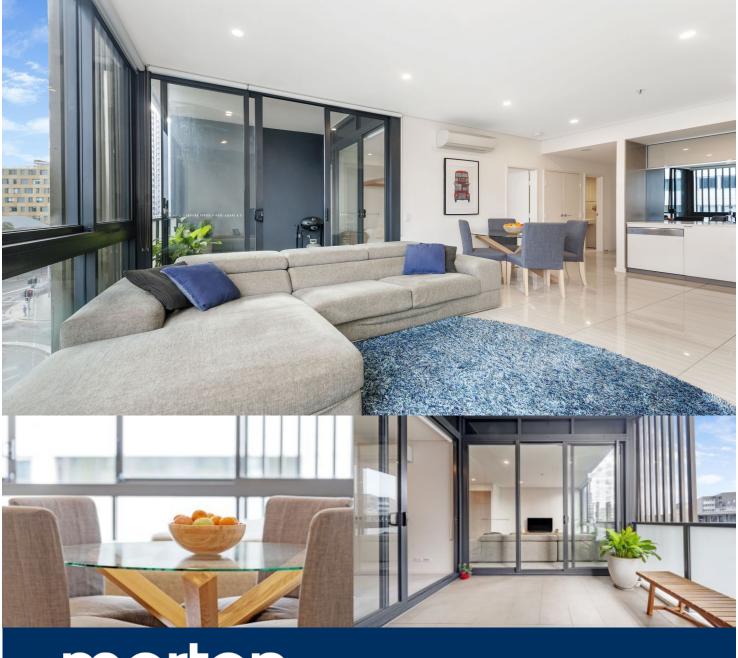

morton.

Zetland 541/2C Defries Avenue

Designed for stylish and convenient living this beautifully presented one bedroom apartment is located within Victoria Park's coveted East Village, enjoying immediate access to a unique sky park and vibrant retail and dining precinct below. Recently built in 2014 by developers PAYCE and designed by Turner + Associates, the apartment blends high quality finishes with functional spaces and is perfect for tenacious investors or owner occupiers.

- 62sqm floor plan highlighted by sleek interior styling
- Peaceful all-weather balcony with metropolitan views
- Large study area/home office
- Open plan lounge and dining with polished tiled floors
- Integrated kitchen with granite bench tops and stainless steel appliances
- Spacious double bedroom with walk-in robe and balcony access
- Deluxe designer bathroom and Internal laundry
- Air-conditioning; Secure intercom entry with lift access
- Single secured car space