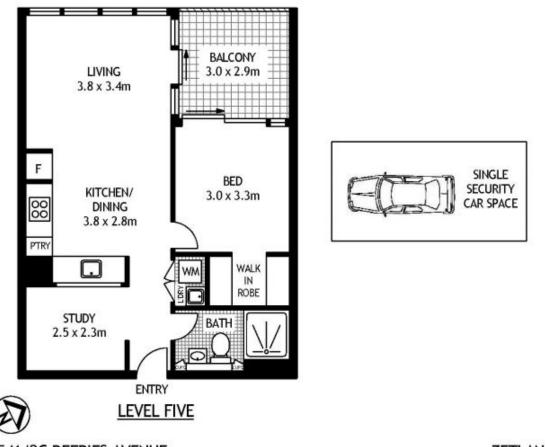

- 62sqm floor plan highlighted by sleek interior styling
- Peaceful all-weather balcony with metropolitan views
- Large study area/home office
- Open plan lounge and dining with polished tiled floors
- Integrated kitchen with granite bench tops and stainless steel appliances
- Spacious double bedroom with walk-in robe and balcony access
- Deluxe designer bathroom and Internal laundry
- Air-conditioning; Secure intercom entry with lift access
- Single secured car space

## Sarah Fowell

0437 492 129

sarah@morton.com.au

541/2C DEFRIES AVENUE

ZETLAND

SCAPE Floor Planing Disclaimer: This floor plan is conceptual only, it is provided for illustrative purposes only and should not be relied upon. We make no guaranteess to the correctness of this plan. All interested parties should make and rely on their own enquiries in determining the accuracy of the information contained in this floor plan.