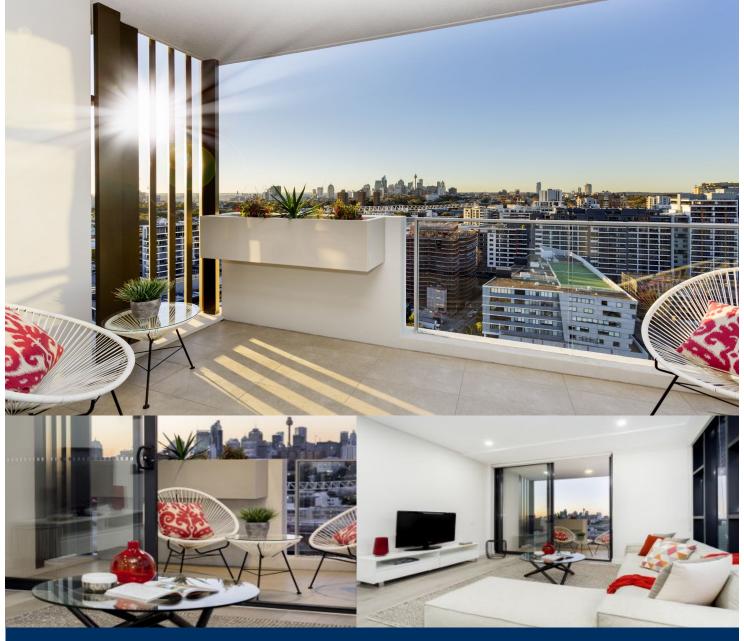

## Sarah Fowell

0437 492 129

sarah@morton.com.au

Perched on the 18th floor and occupying the prized North/East corner, this superbly finished two bedroom apartment offers an open plan living and dining area leading to a sun drenched balcony with unobstructed city and parkland views.

- Open plan kitchen with built-in fridge, Meile appliances, integrated dishwasher
- Separated internal laundry with dryer
- Oak timber flooring in living area, wool carpet in the
- Master room with built-in wardrobes and full size en-suite
- Generous sized north facing balcony with city and parkland views - perfect for outdoor entertaining
- Oversized study/office space
- Ducted reverse-cycle air conditioning
- Video intercom security building
- Oversized car space plus separate storage cage