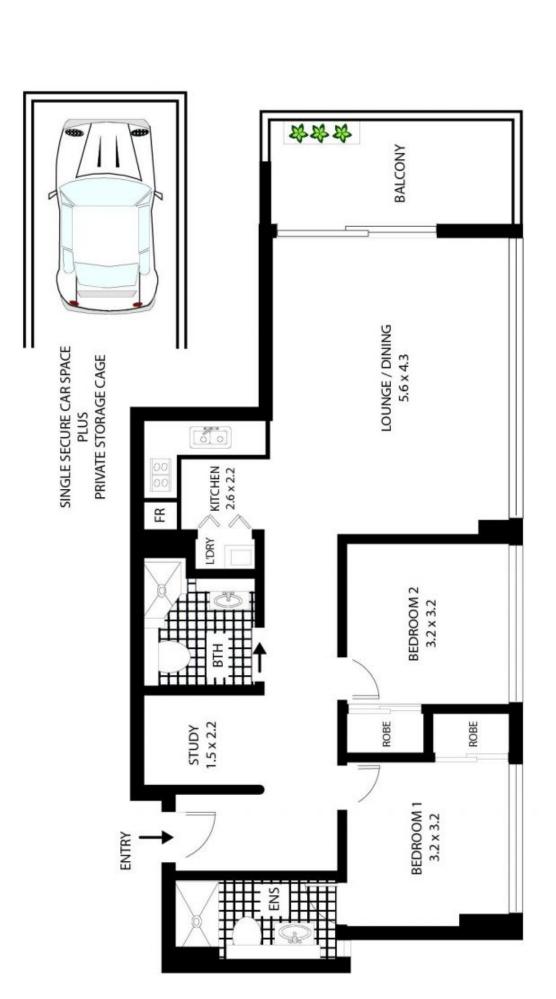

- Open plan kitchen with built-in fridge, Meile appliances, integrated dishwasher
- Separated internal laundry with dryer
- Oak timber flooring in living area, wool carpet in the
- Master room with built-in wardrobes and full size en-suite
- Generous sized north facing balcony with city and parkland views - perfect for outdoor entertaining
- Oversized study/office space
- Ducted reverse-cycle air conditioning
- Video intercom security building
- Oversized car space plus separate storage cage