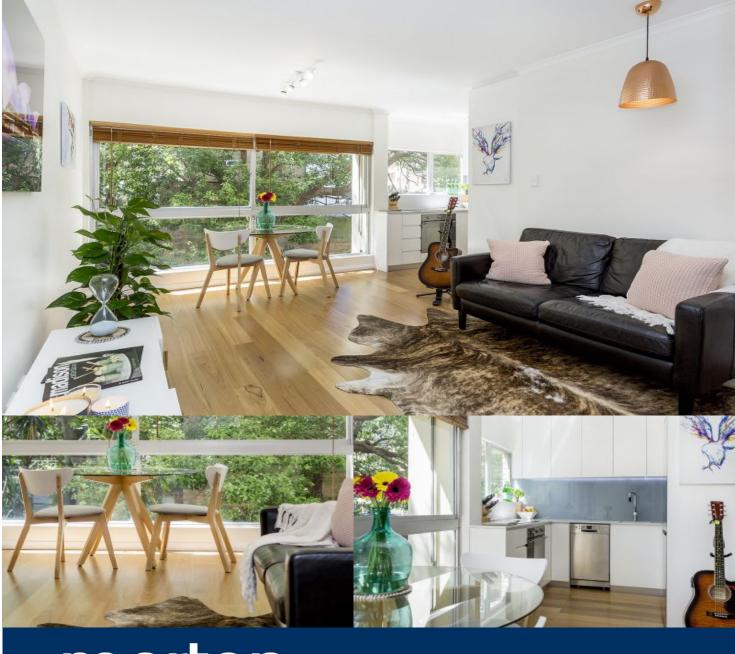

## Sarah Fowell

0437 492 129

Nestled at the peaceful, pedestrianised cul-de-sac end of leafy Victoria Street, this exceptional modern apartment is the perfect escape in the heart of the city. Situated on the second floor, this North-East facing apartment in Harry Seidler's 'Gemini' offers an ideal opportunity to enjoy the vibrant Potts Point lifestyle or capitalise on generous rental yields.

- Renovated modern kitchen, Smeg cooktop/oven and Bosch dishwasher
- Double bedroom with built-in wardrobe
- Large designer bathroom
- Blackbutt timber floorboards throughout
- Beautiful manicured gardens
- Well maintained security building with modern lift access
- One non-designated car space
- Gorgeous rooftop swimming pool, BBQ area and garden