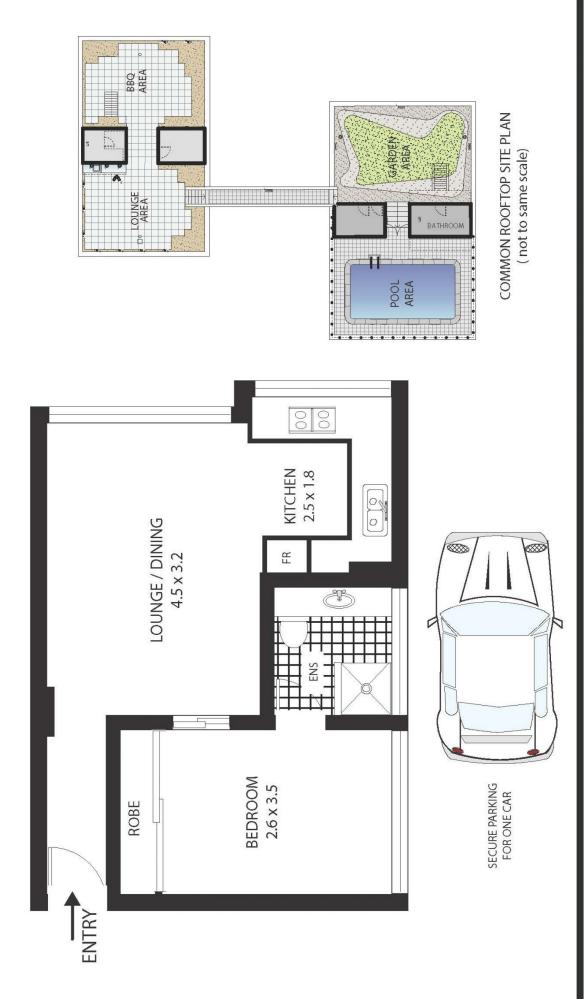

- Renovated modern kitchen, Smeg cooktop/oven and Bosch dishwasher
- Double bedroom with built-in wardrobe
- Large designer bathroom
- Blackbutt timber floorboards throughout
- Beautiful manicured gardens
- Well maintained security building with modern lift access
- One non-designated car space
- Gorgeous rooftop swimming pool, BBQ area and garden

## 38/40 Victoria St Potts Point

All measurements are approximate only. Plan is provided as an indication of layout

SCALE