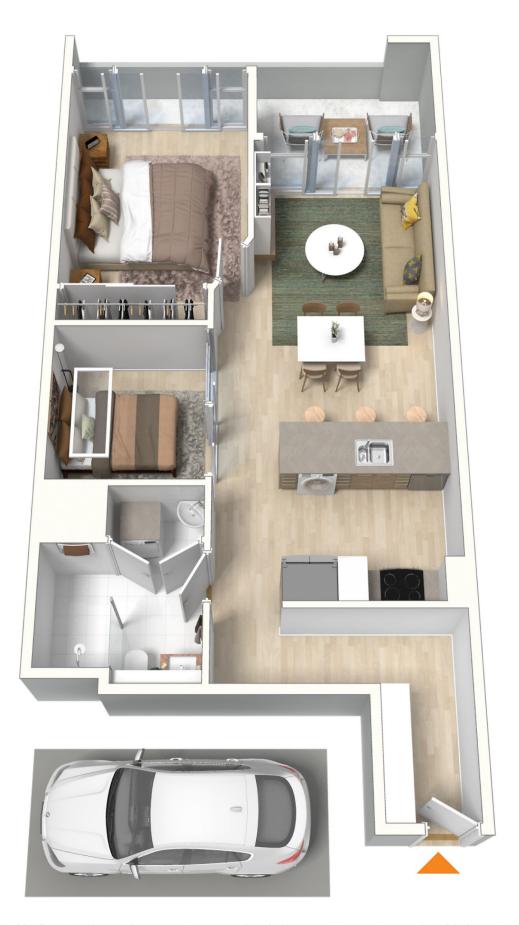

## Sarah Fowell

0437 492 129

The interior style and design of this floor plan is designed for inspiration purposes to show the living spaces. It is not an exact replica of the furniture and fittings in the home.

Produced by **DIAKRIT** 

Total Living Area: 64 SQM

The floor plan is not to scale. Measurements are indicative and in metres.

Produced by **DIAKRIT**