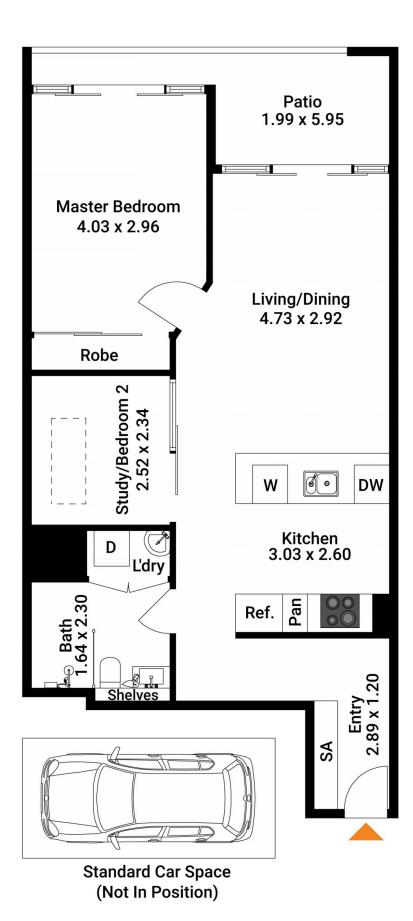

## Sarah Fowell

0437 492 129

The interior style and design of this floor plan is designed for inspiration purposes to show the living spaces. It is not an exact replica of the furniture and fittings in the home.

Produced by **DIAKRIT** 

Total Living Area: 64 SQM

The floor plan is not to scale. Measurements are indicative and in metres.

Produced by **DIAKRIT**