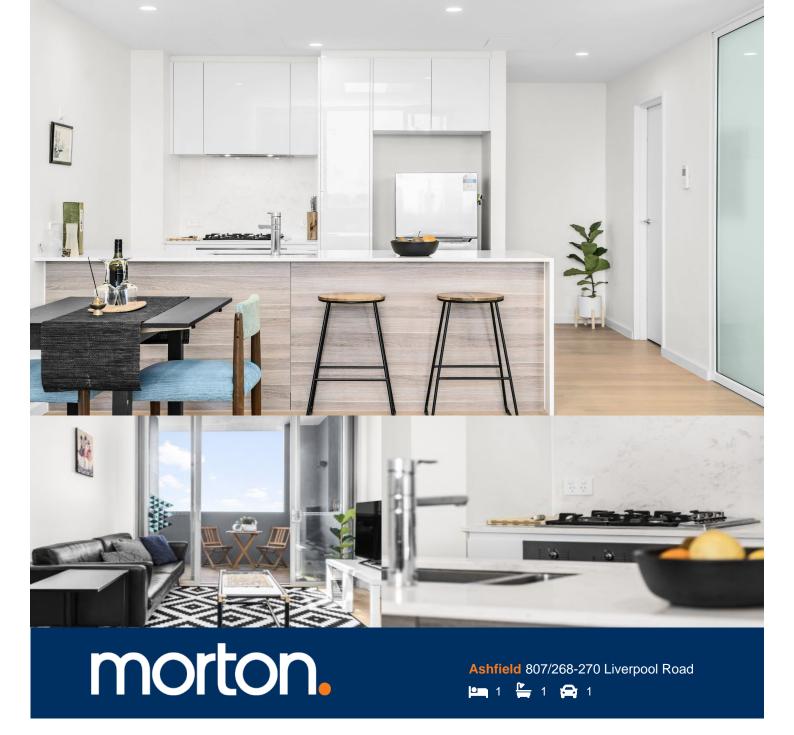

Stunning near new development situated in the heart of Ashfield, this sun drenched apartment occupies a top floor position with expansive district views. Combining sophisticated urban living with superb finishes, stylish and functional design.

- Two skylights offering an abundance of natural light
- Large designer bedroom including built-in wardrobe
- Open plan living/dining area with oak timber floor boards
- High quality finishes with great outlook
- Large multi-purpose room/study
- High quality reconstituted stone kitchen bench top
- Stainless steel cooktop, oven and dishwasher
- Modern bathroom, internal laundry
- Ducted air conditioning throughout
- Secure car space and storage cage