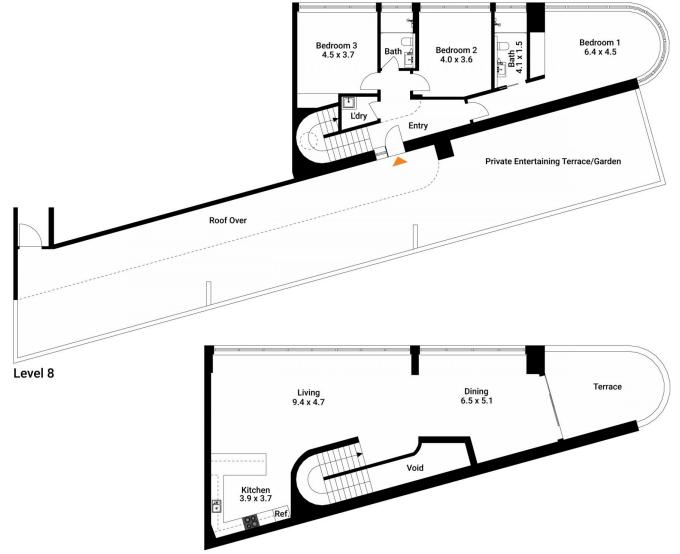

### morton.com.au

Level 9

The interior style and design of this floor plan is designed for inspiration purposes to show the living spaces. It is not an exact replica of the furniture and fittings in the home.

Produced by **DIAKRIT** 

Zetland 802/2 Victoria Park Parade

Level 9

Total Living Area : 118 SQM

The floor plan is not to scale. Measurements are indicative and in metres.

Produced by **DIAKRIT** 