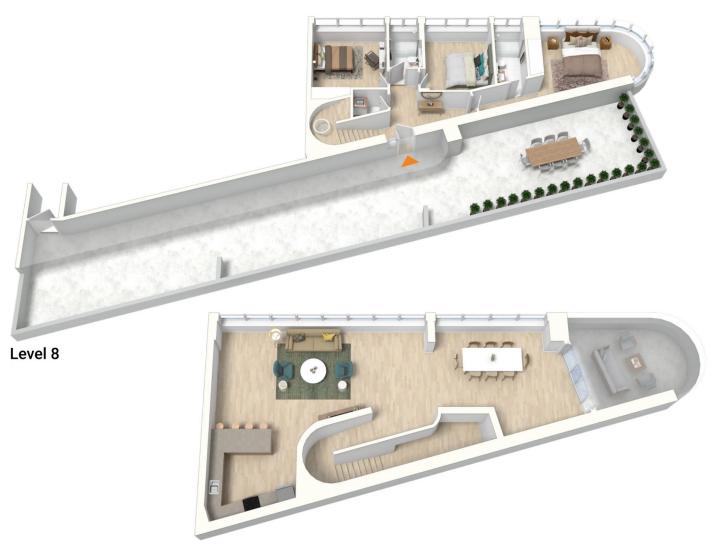

### morton.com.au

Level 9

The interior style and design of this floor plan is designed for inspiration purposes to show the living spaces. It is not an exact replica of the furniture and fittings in the home.

Produced by **DIAKRIT** 

Zetland 802/2 Victoria Park Parade

Level 9

Total Living Area : 118 SQM

The floor plan is not to scale. Measurements are indicative and in metres.

Produced by **DIAKRIT** 