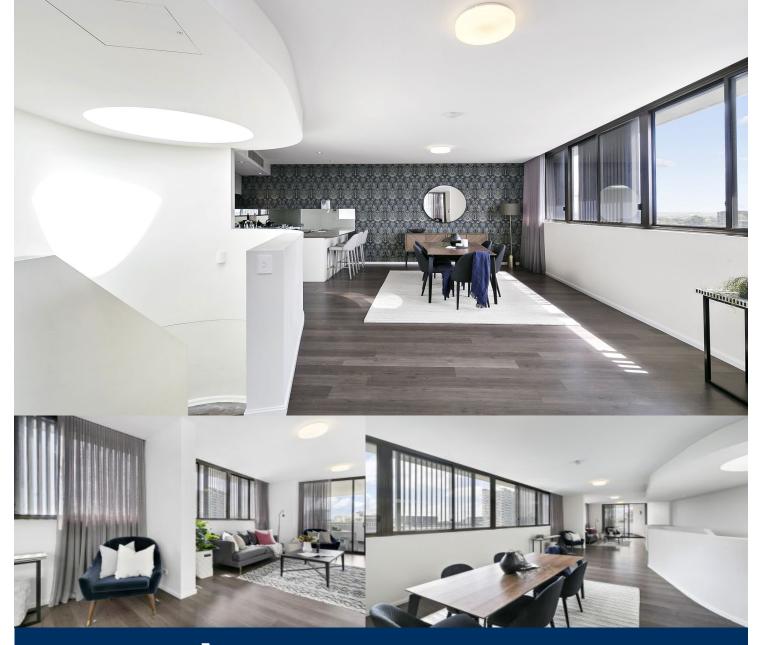

# morton.

A rare opportunity for one of the premium abodes within the Green Square district. This luxury penthouse over two levels encapsulates modern architecture with natural light flowing through this north facing home. Wonderfully positioned in the bustling new precinct in Victoria Park, the 'Stella' apartments will provide a new level of living. 'Stella' is superbly designed by Tzannes Associates to maximise light, open spaces and cross-flow ventilation.

- Large private entertainer's courtyard
- Ducted air conditioning
- Floating timber floors throughout
- Kitchen includes CaesarStone benchtops and Miele appliances
- Video intercom and caged storage
- Bathrooms with Italian fittings
- Feature wall tiles and mirrored storage cabinets