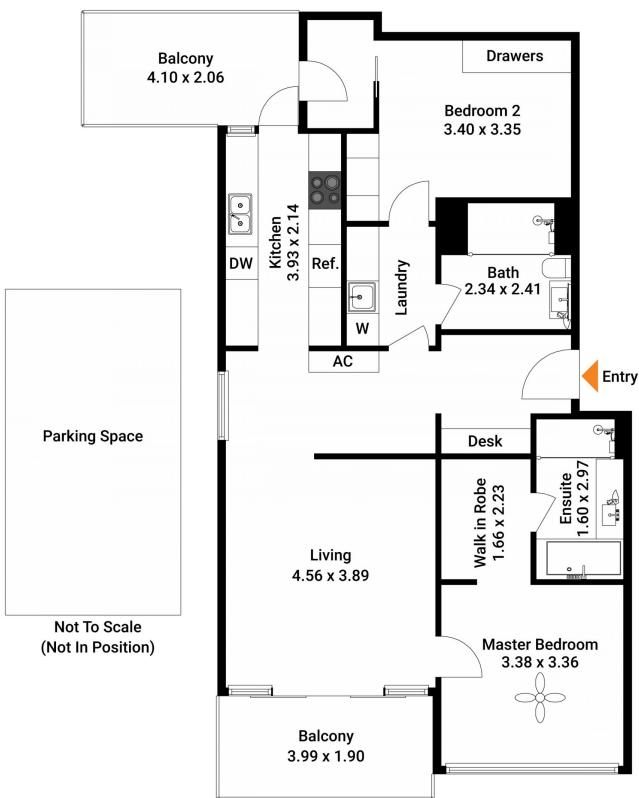

## Sarah Fowell

0437 492 129

sarah@morton.com.au

Total SQM On Title: 98 SQM

The floor plan is not to scale; measurements are indicative and in metres. Exterior elements are not in position. Plans should not be relied on. Interested parties should make and rely on their own enquiries.