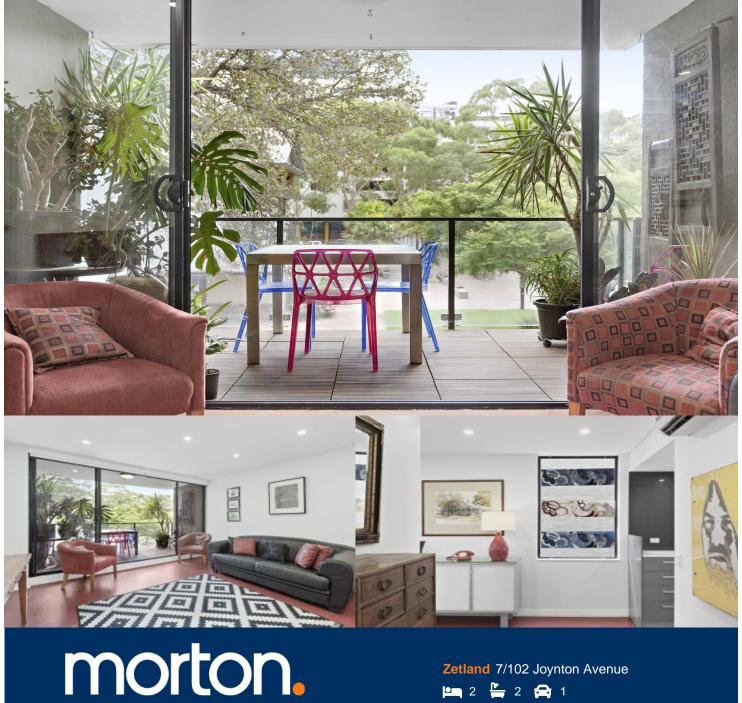

Filled with natural light and benefitting from two separate

aspects, this exceptional residence is the ultimate offering. Well configured over 98sqm with an emphasis on low maintenance liveability and clean contemporary lines, this quality home is simply a short level stroll to Victoria Park amenities.

- Immaculately presented, superb attention to detail
- Sleek kitchen, CaesarStone benches, gas appliances
- Welcoming open plan lounge, two separate balconies
- Double master complete with walk-in and an ensuite
- Study alcove, central garden courtyard, air conditioning
- Metres to shops, parks, cafes, supermarkets, restaurants
- Minutes to eastern beaches, UNSW, airport and the CBD