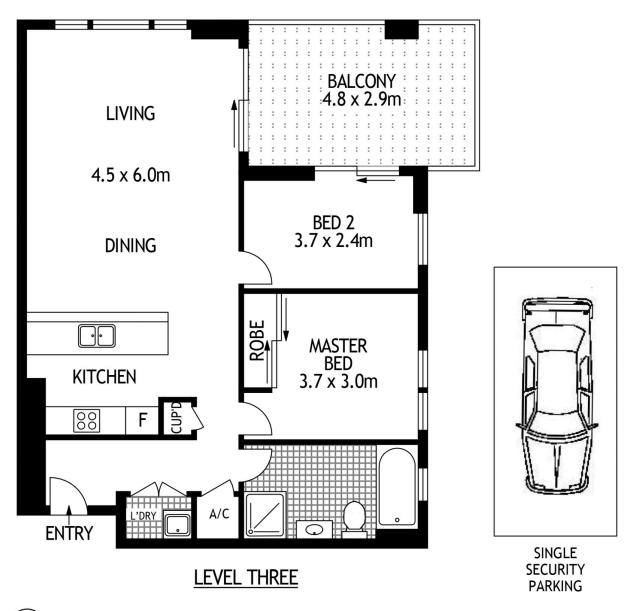

- An ideal north east aspect with a bright open plan design
- Sheltered balcony that leads off the living area and bedroom
- Two double bedrooms include a main with large built-in robe
- Modern kitchen fitted with stainless steel gas appliances
- Ducted air-conditioning, full bathroom and internal laundry
- A quality security complex with basement car space on title
- Ultra-convenient position with city buses footsteps from the door
- Access via Building 1