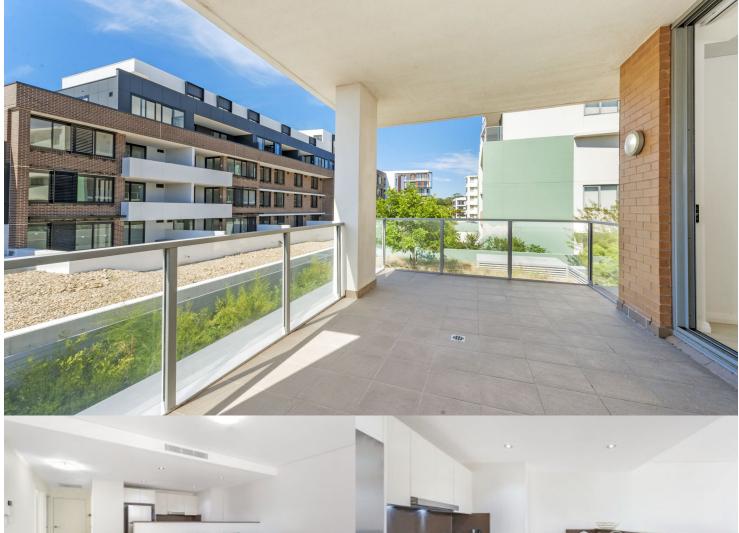

# morton.

Botany 305A/42-44 Pemberton Street

Offering both stylish space and easy convenience, this crisp and fresh apartment has been smartly designed to provide a modern retreat for low maintenance city living. It makes a smart and easy-care home that is presented in top condition with good quality appliances and a sought-after position close to the heart of Botany's fast emerging lifestyle precinct.

- An ideal north east aspect with a bright open plan design
- Sheltered balcony that leads off the living area and bedroom
- Two double bedrooms include a main with large built-in robe
- Modern kitchen fitted with stainless steel gas appliances
- Ducted air-conditioning, full bathroom and internal laundry
- A quality security complex with basement car space on title
- Ultra-convenient position with city buses footsteps from the door
- Access via Building 1