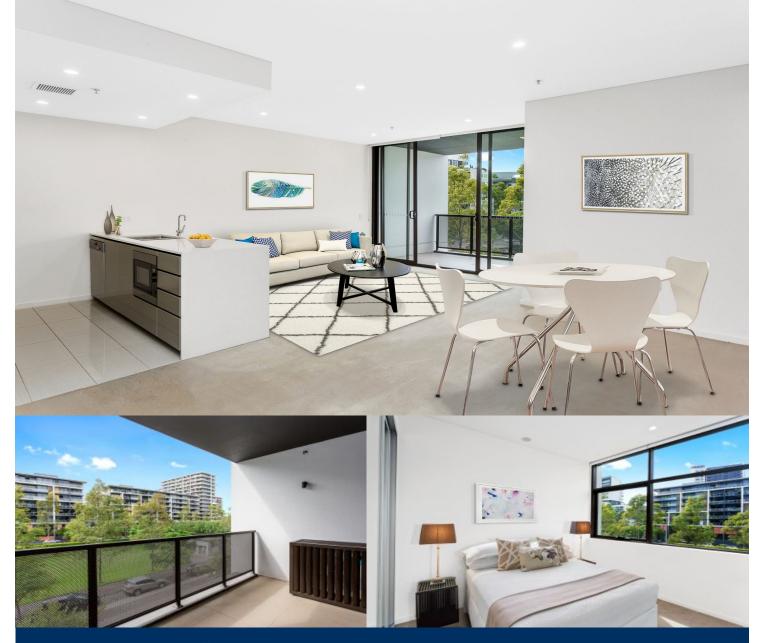

# morton.

This flawless apartment is the epitome of designer lifestyle. Located in what is generally considered to be one of the east's most vibrant lifestyle precincts, this spacious apartment presents a premier opportunity for the couple or investor alike.

- An exclusive offering finished to the highest standard
- Impeccably appointed for low maintenance living
- Generous master with walk-in robe and ensuite
- Chic CaesarStone kitchen with stainless gas appliances
- Inviting open plan with lounge and dining space

- Large balcony, spa, gym and Japanese bamboo garden with BBQ area

- Ducted air conditioning, European laundry and secure parking

Ultra convenient and exceptionally placed to enjoy the renowned cafes and shops of Victoria Park's exclusive East Village, it is just minutes to Green Square Station and University of New South Wales.