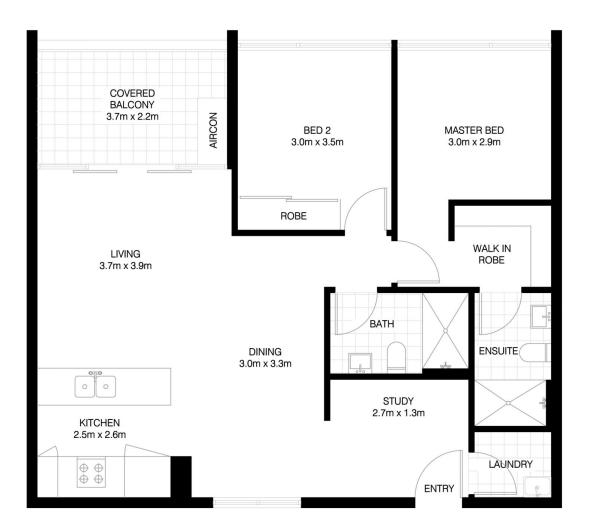

### Sarah Fowell

0437 492 129

\_\_\_\_\_sarah@morton.com.au

morton.com.au

ZETLAND 312/ 1 GEORGE JULIUS AVE \*INTERNAL FLOOR AREA APPROX 75m<sup>2</sup>

\*PLANS SHOWN ONLY INDICATIVE OF LAYOUT. DIMENSIONS ARE APPROXIMATE.

Floor plan supplied by V-Mark Design Pty Ltd. This floor plan is provided for indicative purposes only. Measurements are approximate and not to scale. The vendor, agency and supplier will accept no liability for its accuracy. Interested parties are advised to make their own independent enquiries.