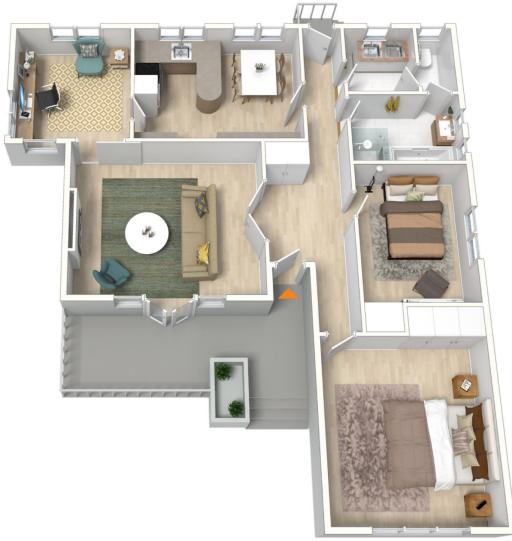

## Sarah Fowell

0437 492 129

The floor plan is not to scale; measurements are indicative and in metres. All features included in this 3D plan are for inspiration purposes only. This is not an exact replica of the property or the position of exterior elements. Plans should not be relied on. Interested parties should make and rely on their own enquiries.

Produced by **DIAKRIT** 

Total Living Area: 102 SQM

The elle plan and floor plan are set to cook; measurements are indicative and in neutrae. Busines and trace any placed for Electricities purposes. Plans abouted not be relited on. Interested perfece should make any neutrae.