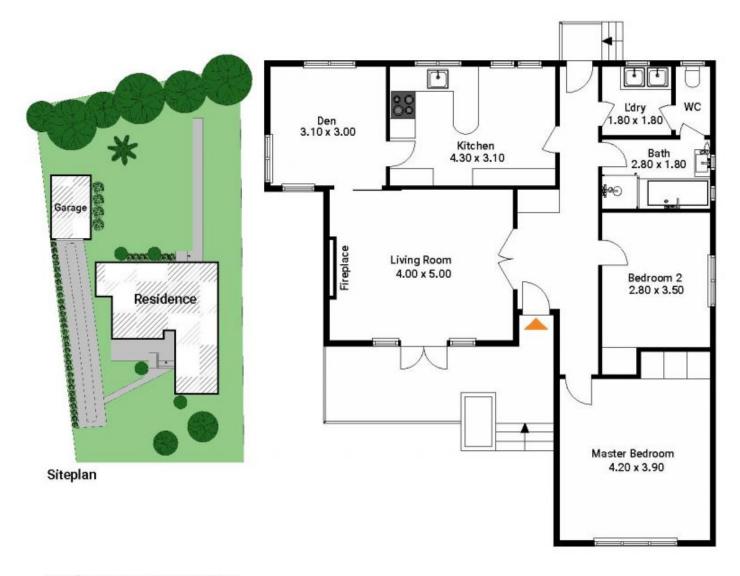

## morton.

Ryde 10 Maze Avenue

Brimming with possibilities, this impressive two bedroom home on approximately 570sqm is brilliantly located for family ease & convenience. With a north facing aspect, the home has been loved and enjoyed by the same family for close to 70 years.

- Ideally positioned within a cul-de-sac
- Versatile plan is bathed in natural light throughout
- Generous master with built-in wardrobes
- Separate dining area and timber floors
- Lock up garage with off street parking
- Low maintenance garden and ample off street parking

Produced by **DIAKRIT** 

Total Living Area: 102 SQM

The elle plan and floor plan are set to cook; measurements are indicative and in neutrae. Busines and trace any placed for Electricities purposes. Plans abouted not be relited on. Interested perfece should make any neutrae.