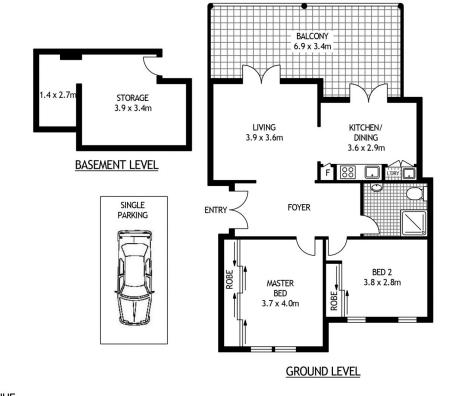

### morton.com.au

6/8 CURIE AVENUE

LITTLE BAY

SCAPE Floor Planing Disclaimer: This floor plan is conceptual only. It is provided for illustrative purposes only and should not be relied upon. We make no guaranteeas to the correctness of this plan. All interesting parties should make and rely on their own enquiries in determining the accuracy of the information contained in this floor plan.