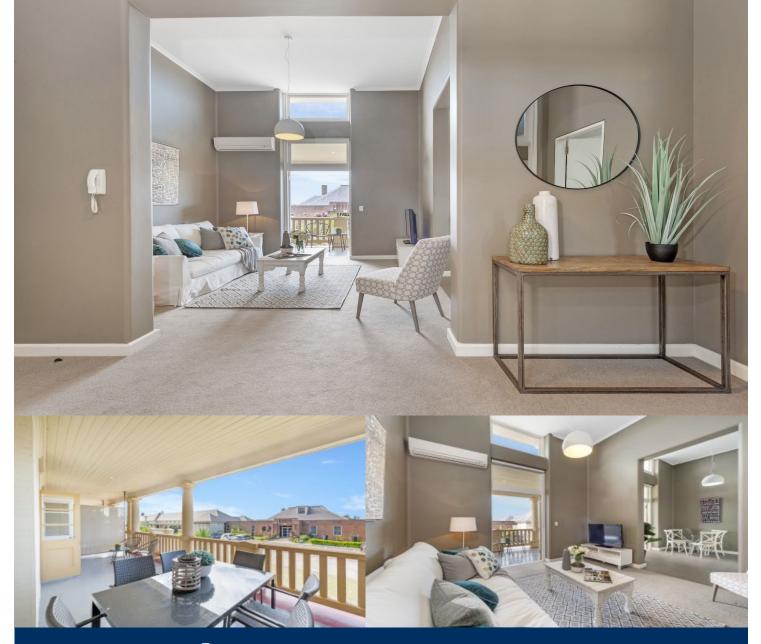

# morton

Located just 20 minutes from the Sydney CBD and just moments from Little Bay Beach, East Village comprises a unique collection of superbly restored landmark heritage buildings. This two bedroom single storey apartment features high ceilings, grand windows, and huge entertaining space while only moments away from the ocean.

- Open plan living, dining and kitchen area
- Soaring four metre high ceilings and original features
- Grand windows maximise light and airflow
- Huge colonnaded private outdoor entertaining area
- High quality appliances including washer/dryer, refrigerator and dishwasher
- Two bright bedrooms with built in robes and neutral woollen carpets
- Stylish bathrooms, loft storage space and internal laundry
- Open air car space and over 15sqm of basement storage