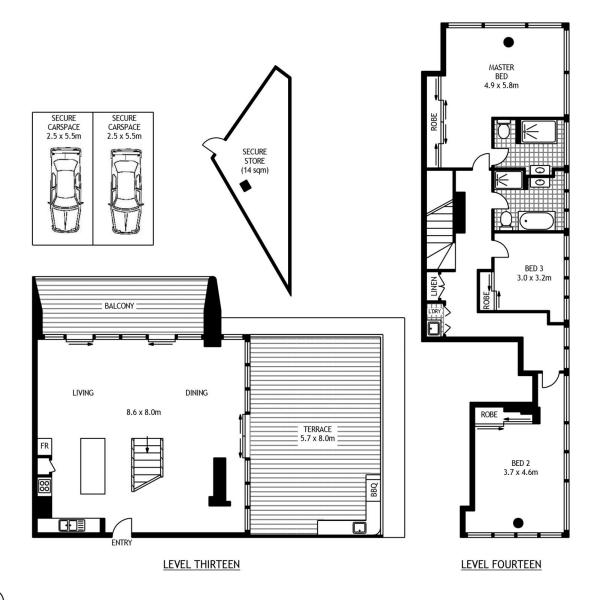

- Well proportioned with an open plan design
- Huge terrace and balcony perfect for casual al fresco living
- Quality Miele kitchen comes with CaesarStone benches
- Grand master bedroom with built in robes and ensuite
- Stunning views from every room, floor to ceiling glass throughout
- Bespoke stair case, electric blinds, projector screen
- Ducted air conditioning, ample storage, 14m2 storage cage
- Two secure undercover parking, high ceilings, pet friendly building
- Manicured gardens, heated outdoor pool, gym, concierge