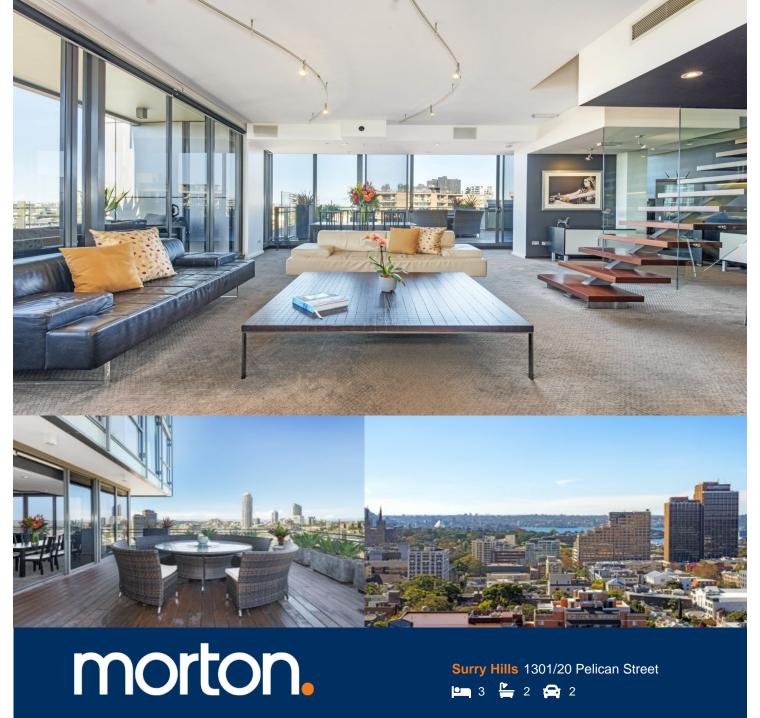

Commanding a high north easterly corner position in what is unquestionably one of inner Sydney's most prestigious communities, this impressively spacious 224sqm apartment is a rare designer residence of undeniable quality. Dominated by stunning views across the skyline to the harbour, the home is awash with natural light.

- Well proportioned with an open plan design
- Huge terrace and balcony perfect for casual al fresco living
- Quality Miele kitchen comes with CaesarStone benches
- Grand master bedroom with built in robes and ensuite
- Stunning views from every room, floor to ceiling glass throughout
- Bespoke stair case, electric blinds, projector screen
- Ducted air conditioning, ample storage, 14m2 storage cage
- Two secure undercover parking, high ceilings, pet friendly building
- Manicured gardens, heated outdoor pool, gym, concierge