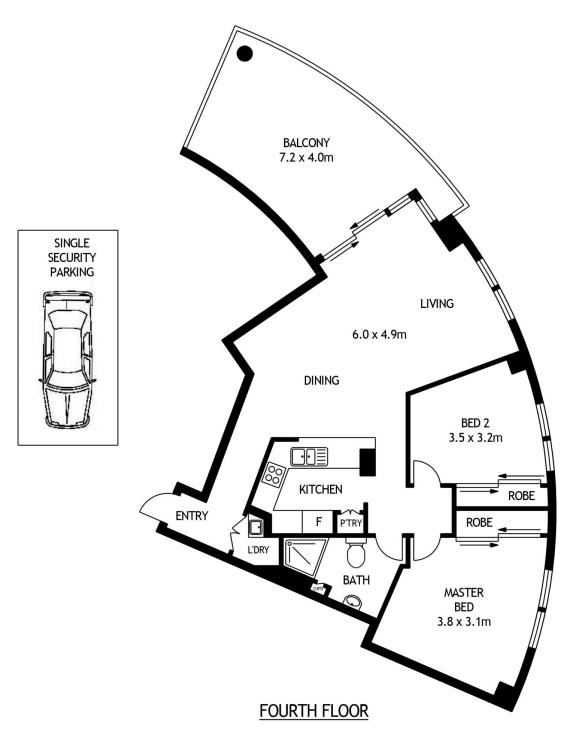

morton.

Surry Hills 402/200 Campbell Street

A haven of peace and light in a boutique building, this exceptional apartment is a superior offering. Well configured over one accessible level and opening to a magnificent undercover entertaining terrace, the smart contemporary interiors are awash with north-eastern sunlight and are oriented to capture exceptional city skyline views.

- Inviting open plan lounge and dining area
- Bright double bedrooms, mirrored built-in robes
- CaesarStone kitchen with Blanco gas appliances
- Low maintenance living, outdoor pool and gym
- Perfect for the owner-occupier or investor alike
- Security intercom, secure parking and tiled floors