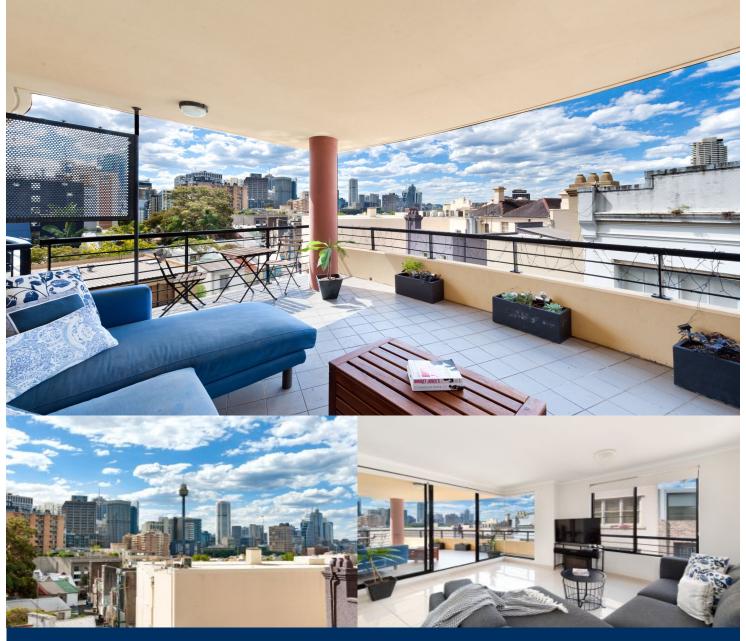

morton.

Surry Hills 402/200 Campbell Street

A haven of peace and light in a boutique building, this exceptional apartment is a superior offering. Well configured over one accessible level and opening to a magnificent undercover entertaining terrace, the smart contemporary interiors are awash with north-eastern sunlight and are oriented to capture exceptional city skyline views.

- Inviting open plan lounge and dining area
- Bright double bedrooms, mirrored built-in robes
- CaesarStone kitchen with Blanco gas appliances
- Low maintenance living, outdoor pool and gym
- Perfect for the owner-occupier or investor alike
- Security intercom, secure parking and tiled floors