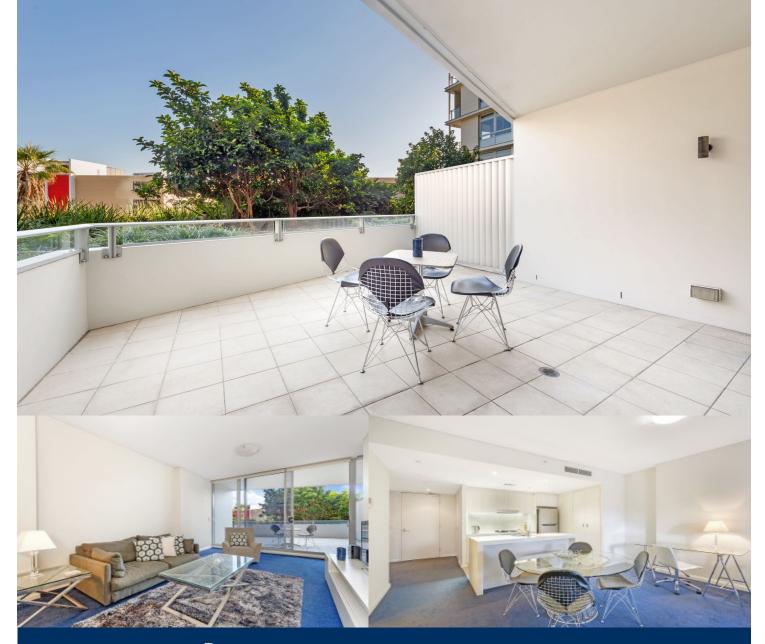

# morton.

Well placed in a blue ribbon designer development on the foreshore of world famous Darling Harbour, this quality lifestyle apartment is intuitively designed with the investor or professional couple in mind. Impressively well configured, this is executive city living at its finest.

- With a spacious open plan lounge and dining area
- Master bedroom complete with a walk-in wardrobe
- Well proportioned study, pool, gym and a sauna
- Garden terrace is perfect for barbecue entertaining
- Modern kitchen, gas appliances
- Leafy outlook, internal laundry and security parking