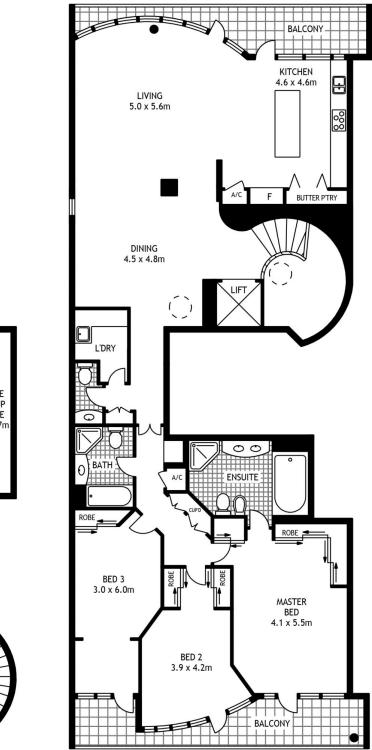

- Stunning kitchen with gas appliances, granite benches, breakfast nook

- Generous bedrooms, built-ins, master has deluxe ensuite
- Indoor heated pool, spa, sauna, fully equipped gym
- Entertainers' balconies, grand staircase with internal lift access
- Generous storeroom, double lock up garage
- In-house dining and room service, 24 hr concierge

**Sydney** 1503/61 Macquarie Street □ 3 ← 2 ← 2