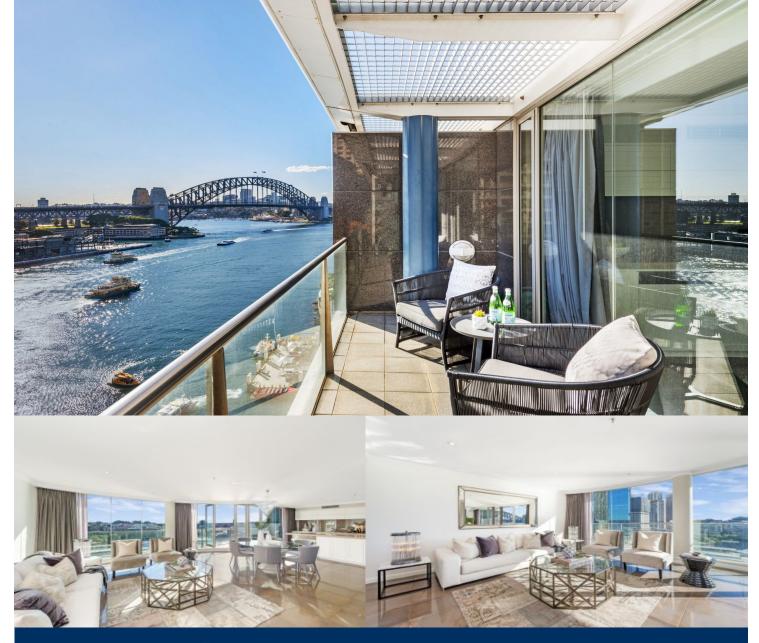

## morton.

Sophisticated, elegant and expertly refurbished, this luxurious penthouse residence rests high in one of Australia's most prestigious buildings, the ultra exclusive 'Pullman Quay Grand'. Flowing over a breathtaking 242sqm, spectacular views stretch uninterrupted across our iconic harbour and Botanic gardens.

- A magnificent rare offering unrivalled in pedigree or position
- Huge lounge with both formal and casual living
- Favoured flow through layout from East to West
- Situated within the upper private residential floors

- Stunning kitchen with gas appliances, granite benches, breakfast nook

- Generous bedrooms, built-ins, master has deluxe ensuite
- Indoor heated pool, spa, sauna, fully equipped gym
- Entertainers' balconies, grand staircase with internal lift access
- Generous storeroom, double lock up garage
- In-house dining and room service, 24 hr concierge