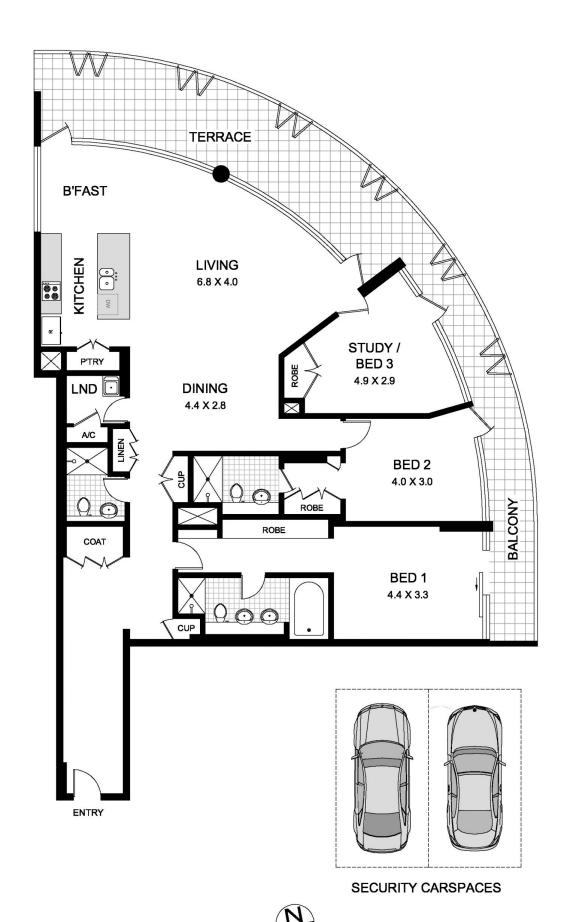

- Impressively well proportioned open plan lounge/dining
- Double bedrooms with views, master/2nd with ensuites
- Italian inspired designer kitchen with Miele appliances
- Generous entertainers balcony, private and peaceful
- Deluxe bathrooms, LED lighting and bespoke cabinetry
- Ducted air, American Oak timber floors, pool and gym
- Just a walk to Wynyard, ferries, theatres and parklands
- Renovated and modern finishes throughout

## **Ettiene West**

0410 593 749

ettiene@morton.com.au

This plan is for illustrative purposes only and dimensions are approximate. It does not constitute part of any legal document or commercial contract for the sale or lease of this property.