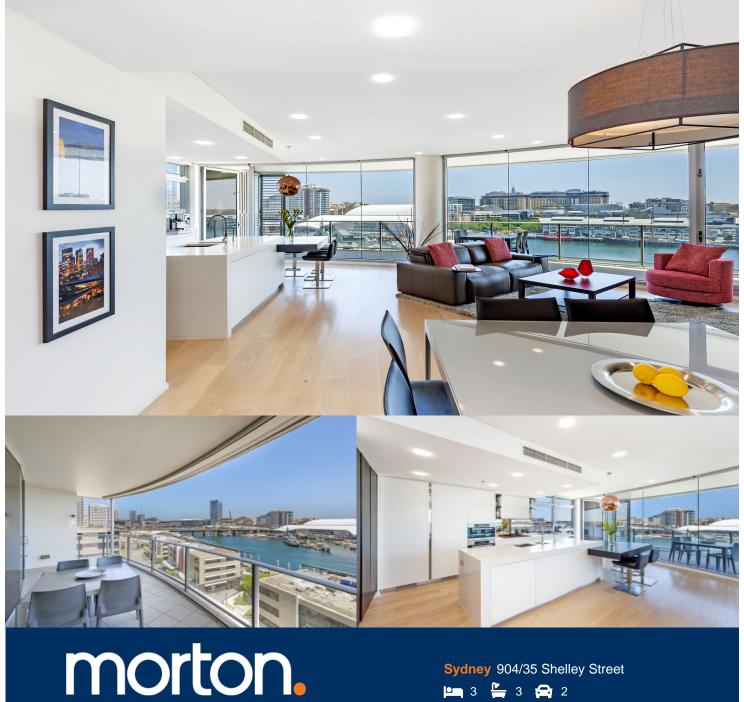

Occupying a truly magnificent setting in a blue ribbon harbourside enclave, this flawless residence is an offering unmatched in style or aspect. Intuitively designed for effortless modern living and filled with natural light, panoramic views stretch across Darling Harbour, Pyrmont, Balmain, and the lower north shore.

- Impressively well proportioned open plan lounge/dining
- Double bedrooms with views, master/2nd with ensuites
- Italian inspired designer kitchen with Miele appliances
- Generous entertainers balcony, private and peaceful
- Deluxe bathrooms, LED lighting and bespoke cabinetry
- Ducted air, American Oak timber floors, pool and gym
- Just a walk to Wynyard, ferries, theatres and parklands
- Renovated and modern finishes throughout

S904/35 SHELLEY STREET SYDNEY