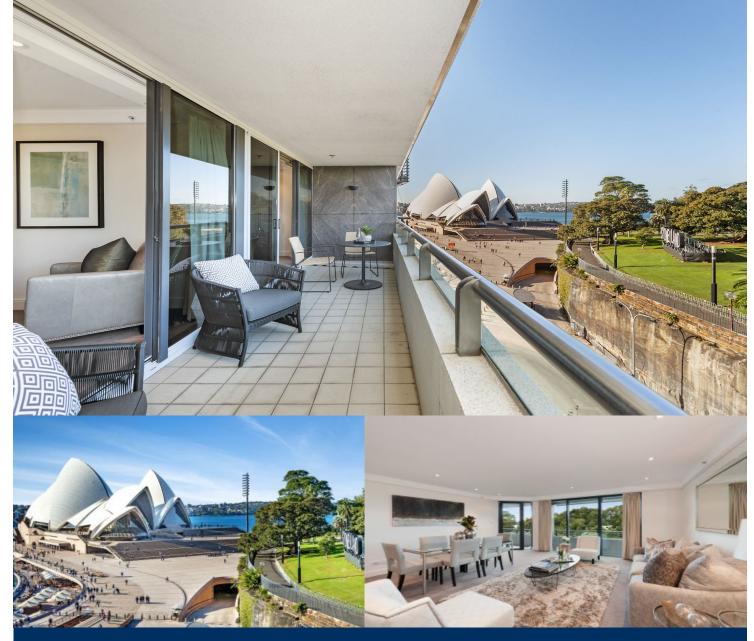

A rare opportunity to possess a home in one of Australia's

- Impeccably presented with the finest of appointments
- Desirably well proportioned with open plan entertaining
- Generous double bedrooms, built-ins, master has ensuite
- Deluxe kitchen, granite benches, Gaggenau gas appliances
- Eastern aspect, sunny balcony
- Concierge, heated pool, gymnasium and two car spaces