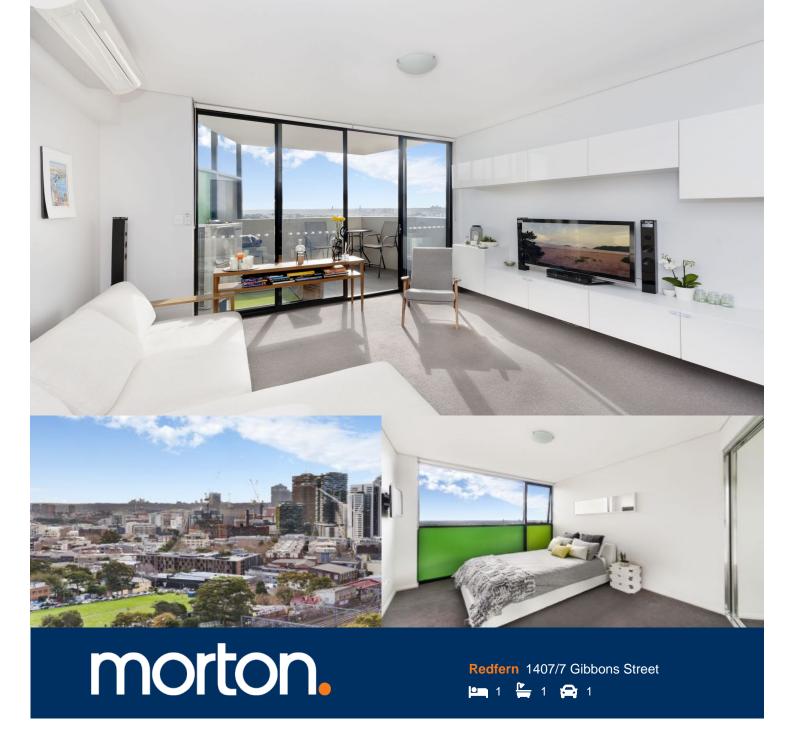

Invitingly private and immaculately finished with the finest appointments, this stylish apartment is the epitome of low maintenance designer living. Dominated by panoramic views that stretch across the city to the Blue Mountains and beyond, it is literally footsteps to the heart of Redfern Village.

- Clean architectural lines and a modernist aesthetic
- Flooded with natural light, open plan lounge/dining
- With floor-to-ceiling windows and soaring ceilings
- Sun-washed master with mirrored built-in wardrobes
- Smart CaesarStone kitchen, stainless gas appliances
- Entertainer's balcony, air conditioning and security