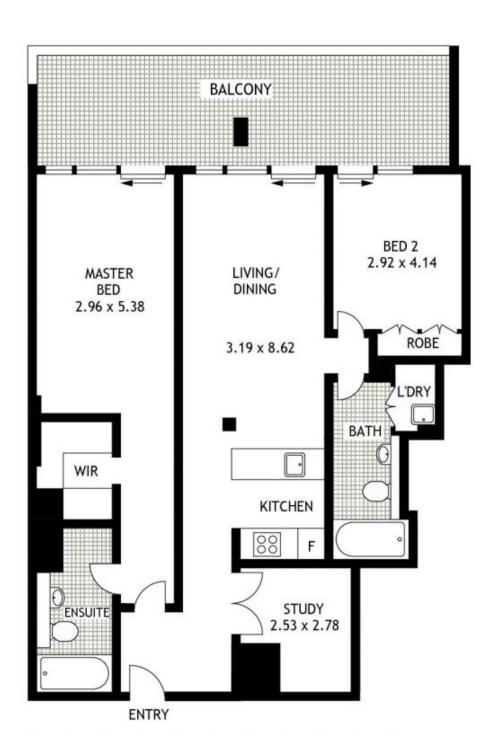

- With expansive light-filled lounge and dining areas
- Generous master complete with ensuite and walk-in
- Chic Corian kitchen has stainless steel gas appliances
- Separate study, high ceilings, ducted air conditioning
- Spacious balcony is just ideal for intimate entertaining
- Low maintenance living for the discerning professional

## **Ettiene West**

0410 593 749

ettiene@morton.com.au

and the city.

706/45 SHELLEY STREET

SYDNEY

SCAPE Floor Planing Disclaimer: This floor plan is conceptual only. it is provided for illustrative purposes only and should not be relied upon. We make no guaranteeas to the correctness of this plan. All interested parties should make and rely on their own enquiries in determining the accuracy of the information contained in this floor plan.