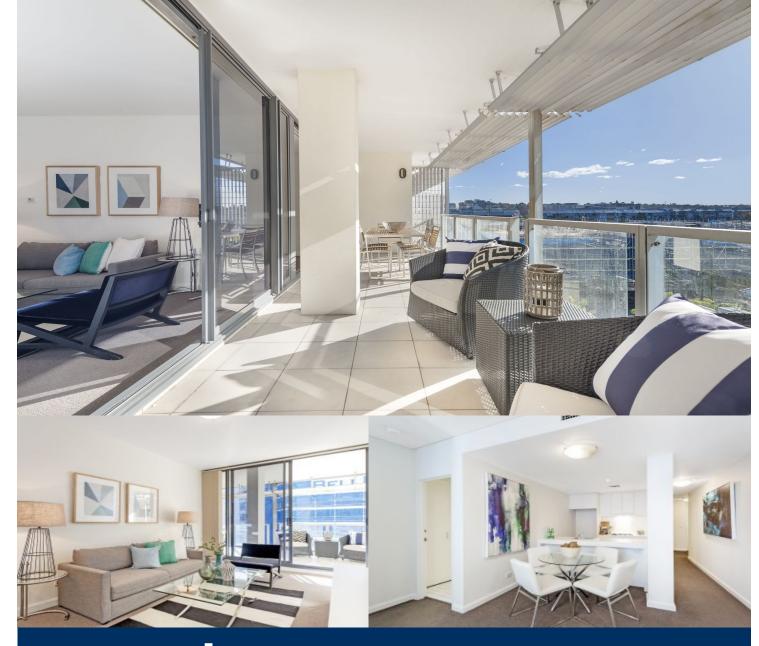

morton.

Sydney 706/45 Shelley Street

Dominated by stunning views that stretch across the harbour and flooded with the natural light of a coveted due northern perspective, this impressive 114sqm residence is a home of undeniable quality. The epitome of low maintenance harbourside living, it is simply a stroll to Wynyard, Barangaroo

- With expansive light-filled lounge and dining areas
- Generous master complete with ensuite and walk-in
- Chic Corian kitchen has stainless steel gas appliances
- Separate study, high ceilings, ducted air conditioning
- Spacious balcony is just ideal for intimate entertaining
- Low maintenance living for the discerning professional