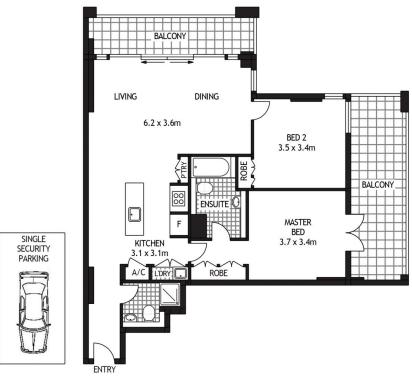

205/45 SHELLEY STREET SYDNEY

SCAPE Floor Planing Disclaimer: This floor plan is conceptual only. It is provided for illustrative purposes only and should not be relied upon. We make no guaranteess to the correctness of this plan. All interested parties should make and rely on their own enquiries in determining the accuracy of the information contained in this floor plan.