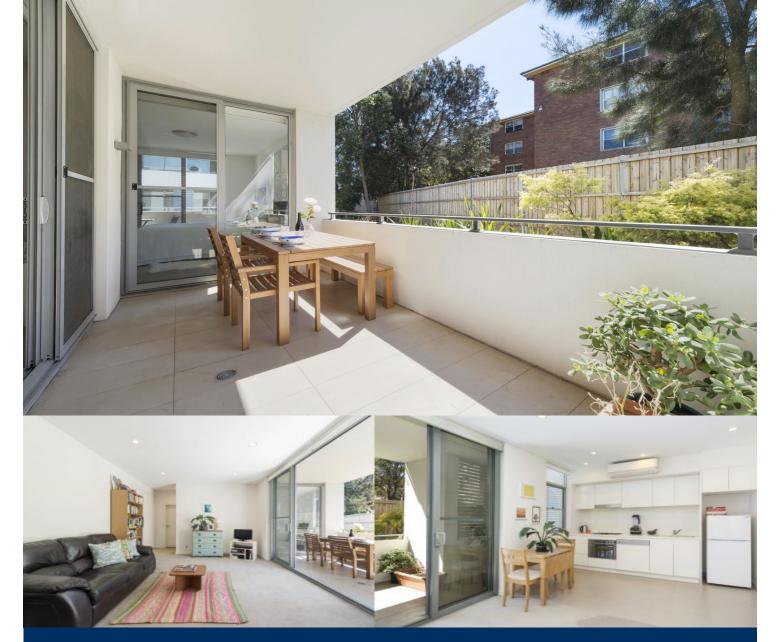

In one of the east's most celebrated communities, this ultra modern residence defines effortless coastal living. Stylishly

finished with absolutely nothing to add, it is moments to

Randwick Environmental Park and minutes to The Spot cafes

and the sparkling ocean waters of beautiful Coogee Beach.

- Light double bedroom, two balconies
- Secure parking, air conditioning and high ceilings
- An ideal opportunity for the first time owner or investor

## **Ettiene West**

0410 593 749

ettiene@morton.com.au

- Intuitively designed for easy indoor/outdoor living

- Inviting sun-washed open plan lounge/dining area
- Spacious living with ample storage, internal laundry
- Designer CaesarStone kitchen, Smeg gas appliances