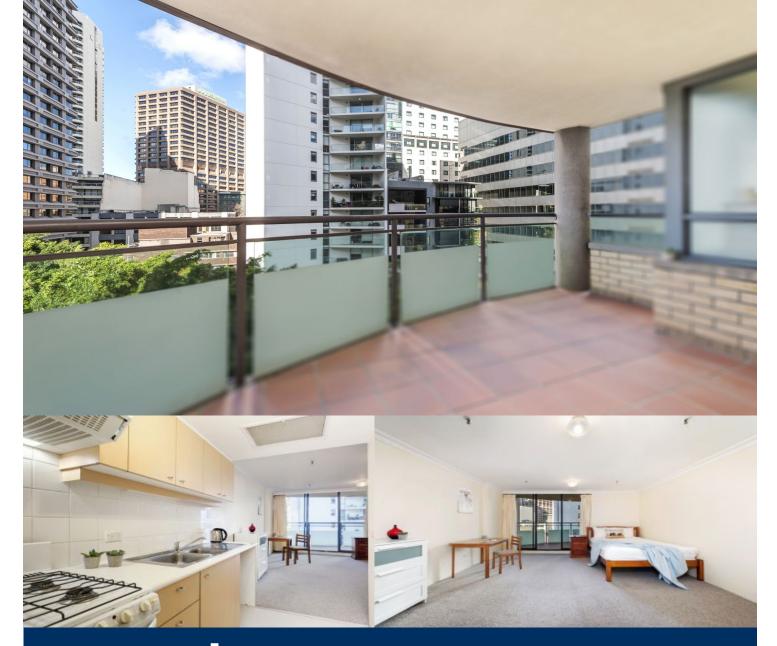

morton.

Sydney 807/148 Elizabeth Street

= 1

This comfortable 48m2 studio is located in a fantastic position in the heart of Sydney's CBD. This is a great opportunity for the owner occupier or investor.

- East facing, located at level 8
- Good sized balcony with plenty of natural light
- Built-in wardrobe, internal laundry
- Clean and tidy Gas kitchen
- Ducted air-conditioning, Intercom, Pool, Gym
- Onsite concierge, lift access
- 24-hour security and on-site building manager
- Views into Hyde Park from the balcony