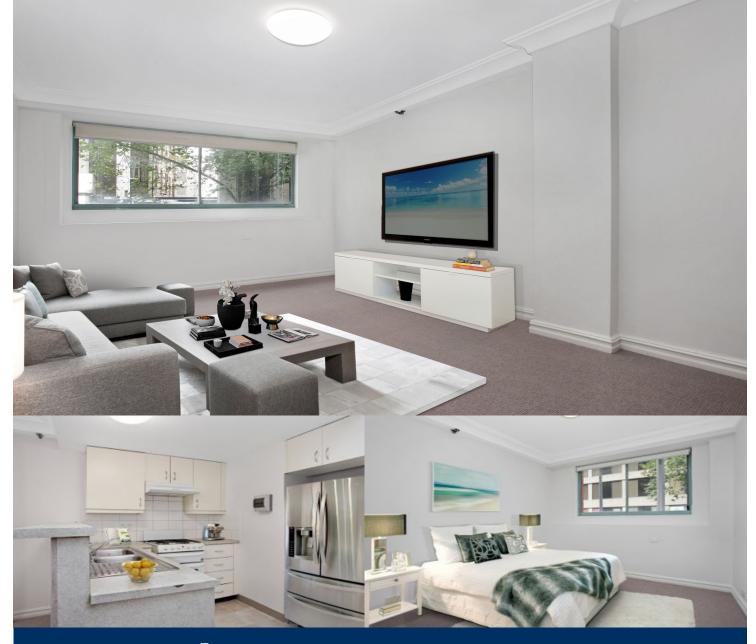

# morton.

Situated in a prime Sydney CBD location, you are simply a brisk stroll to Town Hall, the Queen Victoria Building, Darling Harbour and more. This apartment would be ideal for the first home buyer or investor.

- East facing apartment with functional layout
- Full size bedroom with built-in wardrobe
- Clean and tidy kitchen with gas cooktop
- Internal laundry with tumble dryer
- Freshly painted with brand new carpet
- Security building with audio visual security
- Excellent rental return potential \$530 \$550 pw