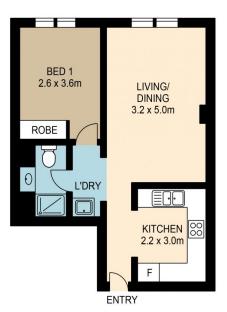

- East facing apartment with functional layout
- Full size bedroom with built-in wardrobe
- Clean and tidy kitchen with gas cooktop
- Internal laundry with tumble dryer
- Freshly painted with brand new carpet
- Security building with audio visual security
- Excellent rental return potential \$530 \$550 pw

### 103/361 SUSSEX STREET, SYDNEY

2 4 ASSET www.assetphotographers.com.au

Please note these measurements are approximate only. The plans is intended as a rough guide for illustrative purpose. It is not warranted or guaranteed to be correct nor it is part of the sale or rental contract