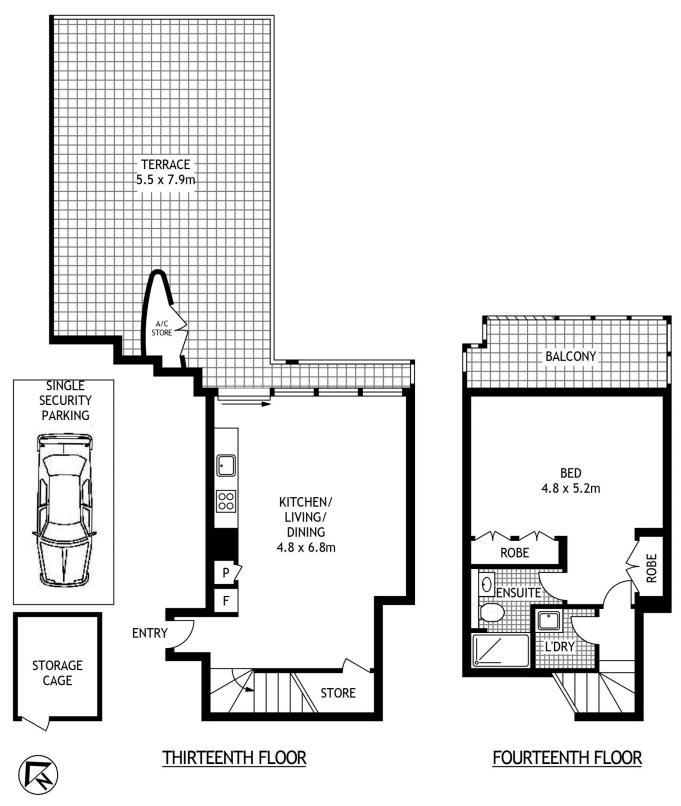

Dominated by spectacular views that stretch across the east

- Superb opportunity for the investor or home owner alike
- Massive sun-washed terrace is perfect for entertaining
- Bright master has ensuite, built-ins and enclosed balcony
- Floor-to-ceiling windows, integrated CaesarStone kitchen
- Pet-friendly, ducted air conditioning and storage cage
- Manicured gardens, heated pool, gym and concierge

1308/20 PELICAN STREET

**SURRY HILLS**