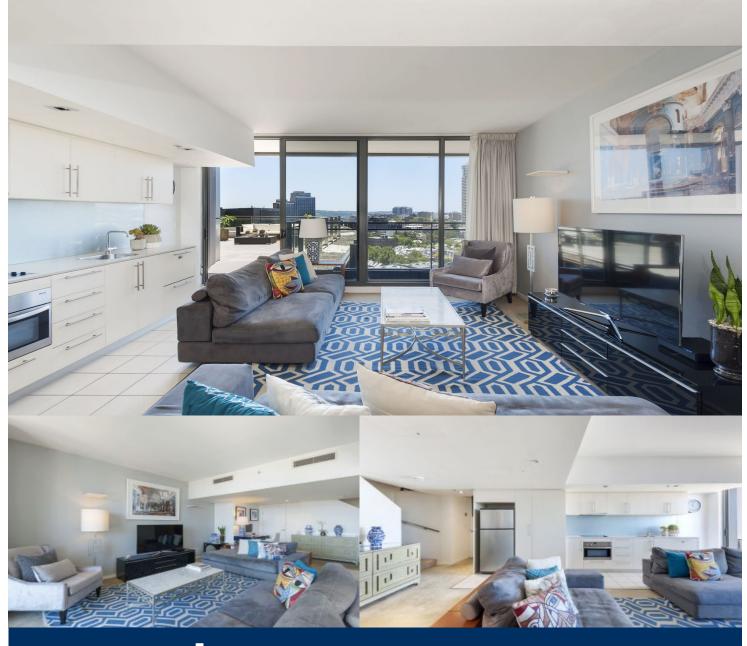

Dominated by spectacular views that stretch across the east

- Superb opportunity for the investor or home owner alike
- Massive sun-washed terrace is perfect for entertaining
- Bright master has ensuite, built-ins and enclosed balcony
- Floor-to-ceiling windows, integrated CaesarStone kitchen
- Pet-friendly, ducted air conditioning and storage cage
- Manicured gardens, heated pool, gym and concierge

1308/20 PELICAN STREET

**SURRY HILLS**