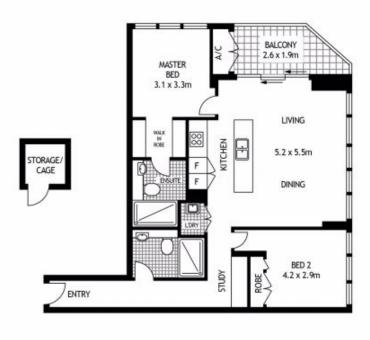

- Clean contemporary lines, bespoke interiors throughout
- Well configured with open plan lounge and dining areas
- Gourmet kitchen, stone benches, Smeg gas appliances
- Generous bedrooms, master boasts a walk-in, ensuite
- Ducted air conditioning, Oak floors and sunny balcony
- Video intercom, high ceilings, storage cage, lift access

SCAPE Floor Planing Disclaimer: This floor plan is conceptial only. It is provided for illustrative purposes only and thedd ent be mited agon. We reake no guarantense to the correctness of this plan. All intervention particle should reak and rely on their own enquiries in determining the accuracy of the information contained in this floor plan.