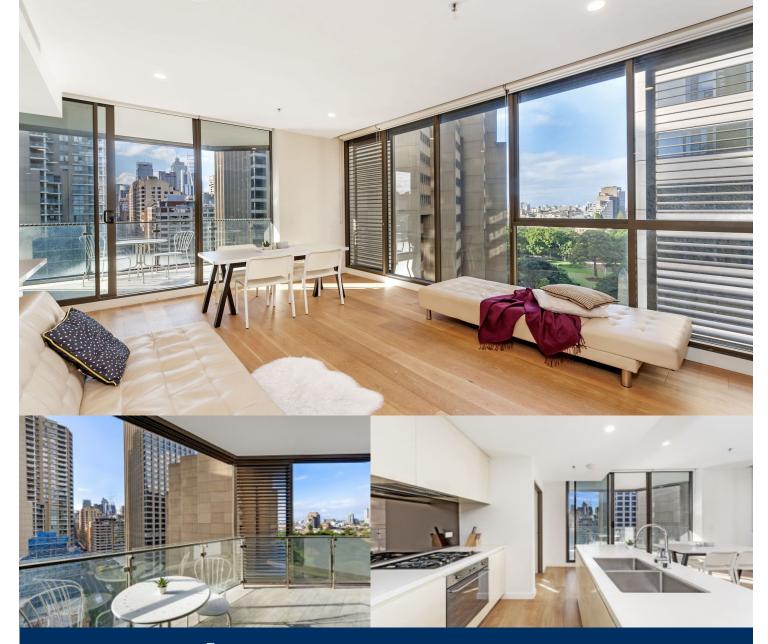

## morton.

Beautifully styled and designed to the highest of standards, this refined residence defines low maintenance sophistication without compromise. Occupying a prime NE corner setting and filled with morning light, breathtaking views stretch seamlessly across the leafy environs of adjacent Hyde Park.

- Clean contemporary lines, bespoke interiors throughout
- Well configured with open plan lounge and dining areas
- Gourmet kitchen, stone benches, Smeg gas appliances
- Generous bedrooms, master boasts a walk-in, ensuite
- Ducted air conditioning, Oak floors and sunny balcony
- Video intercom, high ceilings, storage cage, lift access