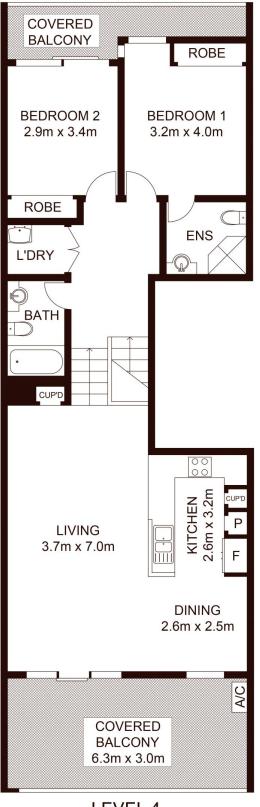

### Sarah Fowell

0437 492 129

rentals@morton.com.au

INTERNAL : 90.0 m² approx. EXTERNAL : 26.0 m² approx. CAR SPACE : 32.5 m² approx.

CAR SPACE 2.9m x 11.2m

LEVEL 4