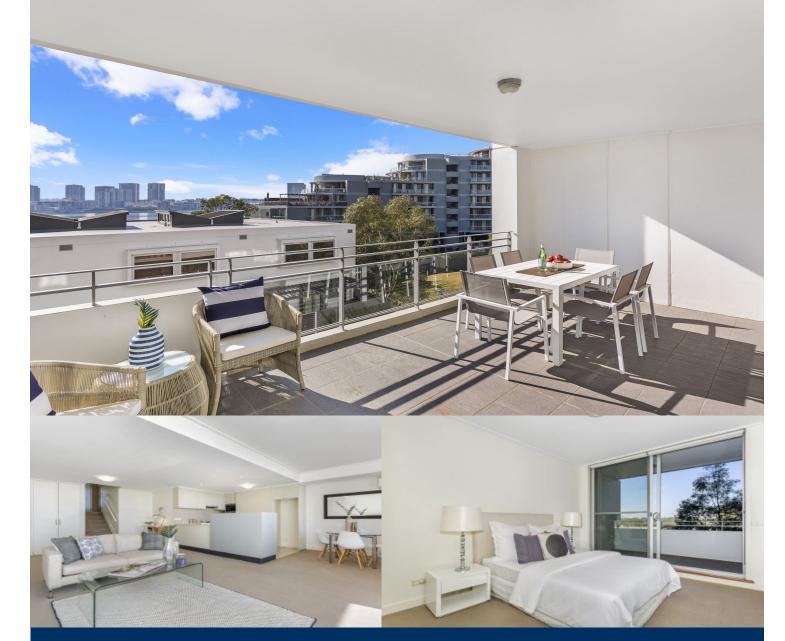

morton.

Wentworth Point 426/25 Bennelong Parkway

Featuring northerly views across Homebush Bay, this superb residence offers an abundance of space and light throughout. The substantial lounge and dining flows effortlessly out to a spacious entertainer balcony providing a quality lifestyle without compromise.

- Large entertainer's terrace with northerly aspect
- Spacious open plan lounge and dining area
- Master retreat with ensuite, built-ins
- Second double bedroom with private balcony
- Sleek gourmet kitchen, stone benches, gas appliances and excellent storage
- Second bathroom with bath tub
- Resort facilities include pool, gym, library and tennis courts
- -Two car space both with easy access
- Reverse cycle air conditioning unit and security access
- Just metres to cafes, shops and a bustling village lifestyle