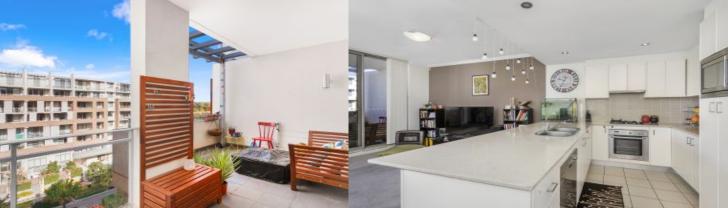

This exceptionally spacious and superbly designed apartment

- Open plan lounge dining area with direct balcony access
- Spacious fully fitted kitchen with stone island bench-top
- Master bedroom with ensuite
- Sizable second bedroom and bathroom with bath tub
- An abundance of storage throughout
- Audio/visual security intercom
- Single parking and storage cage
- Split system air conditioning unit and internal laundry with dryer
- Bus stop on door step, easy access to ferry and Rhodes shopping and train