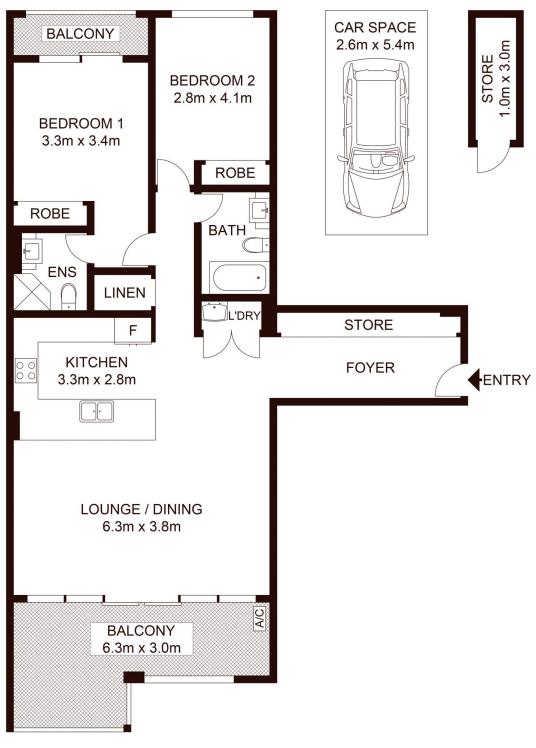

well

0437 492 129

rentals@morton.com.au

offers a wonderful lifestyle opportunity. The highly prized 'flow-through' floor plan with distinct and separate living and bedroom areas, represents a rare opportunity that will prove extremely popular with owner occupiers and investors alike.

This exceptionally spacious and superbly designed apartment

- Open plan lounge dining area with direct balcony access
- Spacious fully fitted kitchen with stone island bench-top
- Master bedroom with ensuite
- Sizable second bedroom and bathroom with bath tub
- An abundance of storage throughout
- Audio/visual security intercom
- Single parking and storage cage
- Split system air conditioning unit and internal laundry with dryer
- Bus stop on door step, easy access to ferry and Rhodes shopping and train



INTERNAL : 95m²
BALCONY : 17m²
CAR SPACE : 14m²
STORAGE : 3m²

### morton.

## 608/1 Stromboli Strait, WENTWORTH POINT