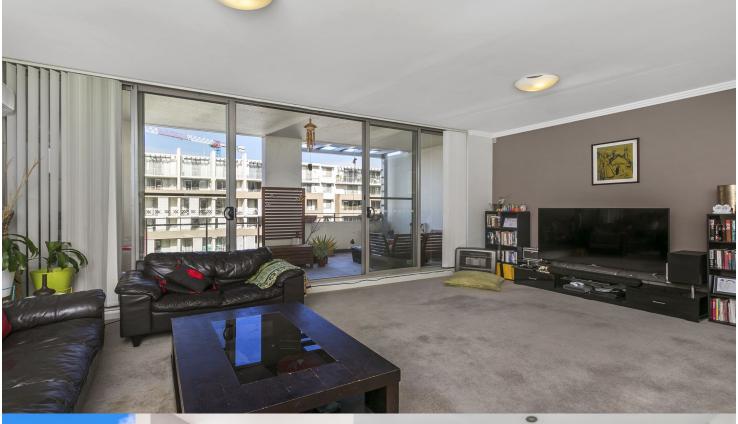

This exceptionally spacious and superbly designed apartment

- Open plan lounge dining area with direct balcony access
- Spacious fully fitted kitchen with stone island bench-top
- Master bedroom with ensuite
- Sizable second bedroom and bathroom with bath tub
- An abundance of storage throughout
- Audio/visual security intercom
- Single parking and storage cage
- Split system air conditioning unit and internal laundry with dryer
- Bus stop on door step, easy access to ferry and Rhodes shopping and train