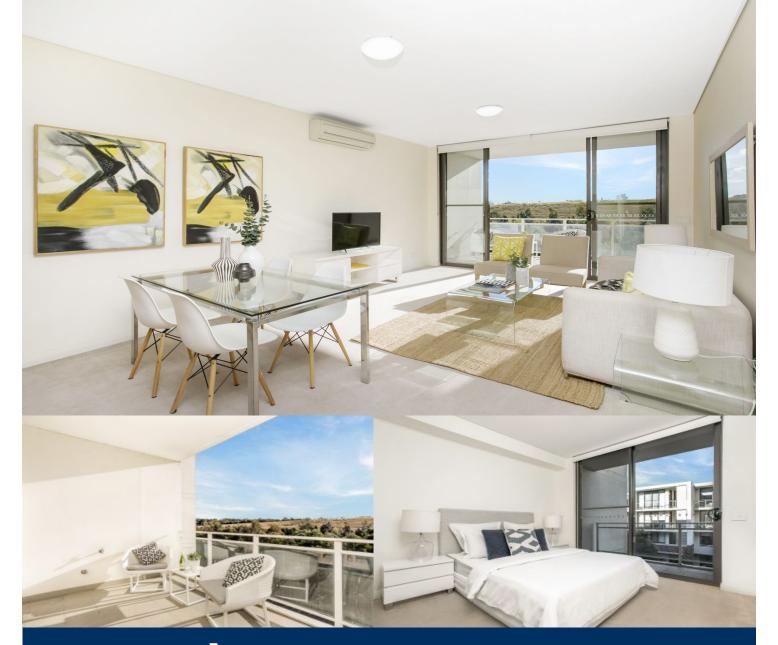

## Sarah Fowell

0437 492 129

rentals@morton.com.au

adjacent Millennium Parklands, this stylish 2011 apartment offers space, light and convenience in equal measure. Set in the sought-after 'Corsica' building, it is merely a stroll to community conveniences and the harbour's edge.

Flooded with afternoon sun and capturing views across the

- Superbly designed with understated modern finishes
- With a sun-washed open plan lounge and dining area
- Generous bedrooms, built-ins, master has an ensuite
- Chic kitchen, CaesarStone benches, gas appliances
- Sunny BBQ balcony, air conditioning and a study nook
- Just moments to facilities that include pools and gyms