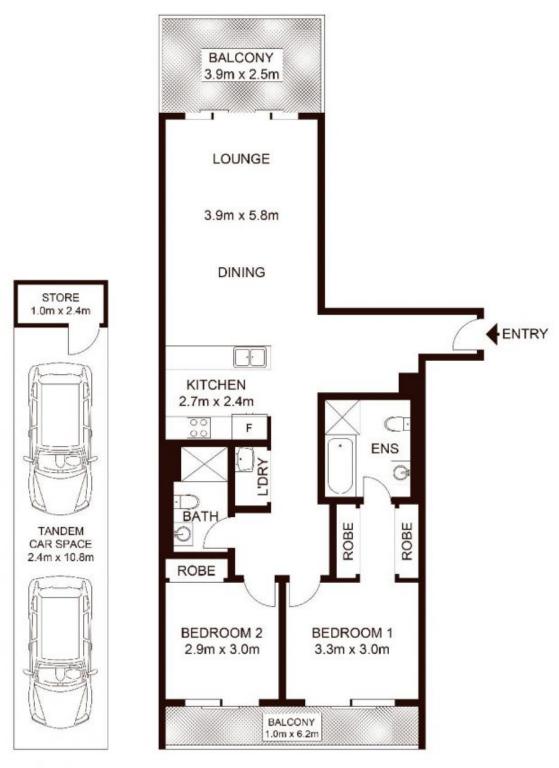

morton.

Wentworth Point 508/27 Hill Road

2

2 🖺





As advertised or by appointment

## **Agent**

## Sarah Fowell

0437 492 129

rentals@morton.com.au

adjacent Millennium Parklands, this stylish 2011 apartment offers space, light and convenience in equal measure. Set in the sought-after 'Corsica' building, it is merely a stroll to community conveniences and the harbour's edge.

Flooded with afternoon sun and capturing views across the

- Superbly designed with understated modern finishes
- With a sun-washed open plan lounge and dining area
- Generous bedrooms, built-ins, master has an ensuite
- Chic kitchen, CaesarStone benches, gas appliances
- Sunny BBQ balcony, air conditioning and a study nook
- Just moments to facilities that include pools and gyms



INTERNAL : 84.8m² EXTERNAL : 16.0m² CAR SPACE : 25.9m²

## morton.

## 508/27 Hill Road, WENTWORTH POINT