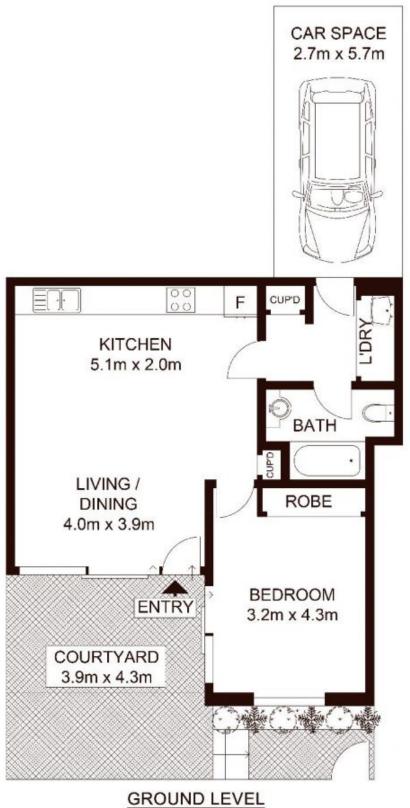

- Master bedroom has built-in robes and courtyard access
- Open plan lounge and dining, private separate access
- Chic integrated kitchen, stone benches, gas appliances
- Spacious terrace, high ceilings and videophone intercom
- Ducted Air-conditioning throughout
- Resort facilities include pool, gym, library and tennis courts
- Just metres to cafes, shops and a bustling village lifestyle

### Sarah Fowell

0437 492 129

rentals@morton.com.au

INTERNAL : 54m² EXTERNAL : 22.5 m² CAR SPACE : 15.4 m²