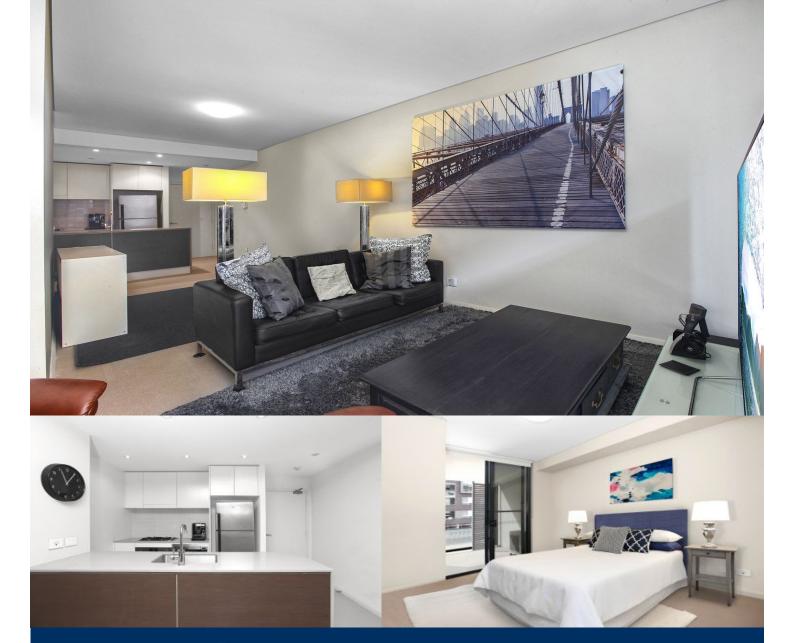

morton.

Wentworth Point 318/8 Baywater Drive

Flooded with the natural light of a coveted due north aspect and designed for a simple low maintenance lifestyle of comfort and convenience, this inviting home is perfectly positioned in a well regarded community setting just a stroll to village life.

- Open plan lounge and dining flows to a BBQ balcony
- Chic kitchen, CaesarStone benches, gas appliances
- Double bedroom complete with a built-in wardrobe
- Video intercom, high ceilings, secure single carspace
- Neat bathroom, European laundry and a storeroom
- Lift access, resort facilities include a pool, gymnasium