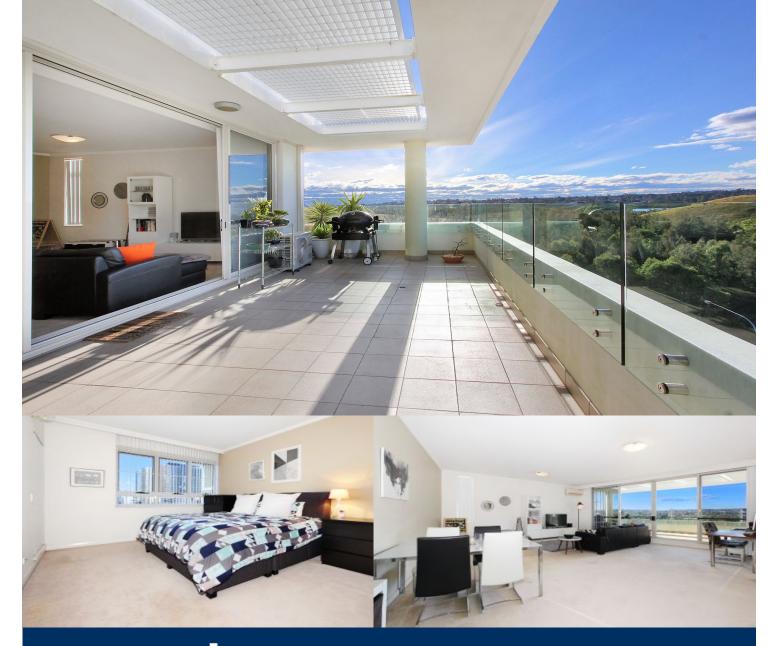

morton.

Wentworth Point 803/4 Nuvolari Place

Flooded with northern light and opening to expansive district views, this superb residence is peacefully set in the heart of exclusive Wentworth Point. Designed for a low maintenance contemporary lifestyle of convenience and distinction, it is approximately a 20 minute walk to Rhodes Station.

- Impeccably presented interiors, quality appointments
- Stunning communal gardens, facilities include pool, gym
- Combined lounge and dining flows to a huge balcony
- Stylish kitchen, CaesarStone benches, gas appliances
- Generous master bedroom with built-ins and an ensuite
- With storage cage, air conditioning and video intercom