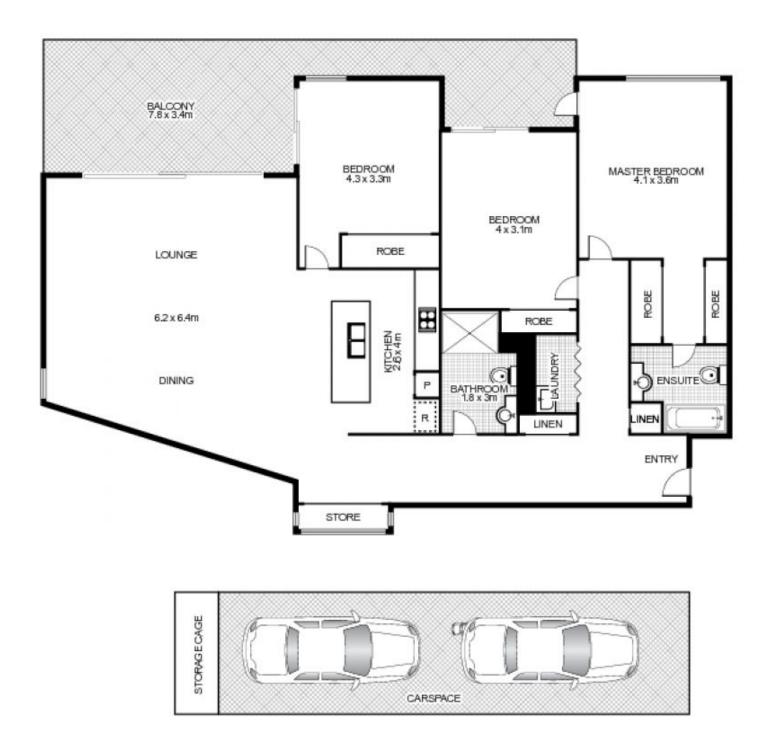

- Impeccably presented interiors, quality appointments
- Stunning communal gardens, facilities include pool, gym
- Combined lounge and dining flows to a huge balcony
- Stylish kitchen, CaesarStone benches, gas appliances
- Generous master bedroom with built-ins and an ensuite
- With storage cage, air conditioning and video intercom