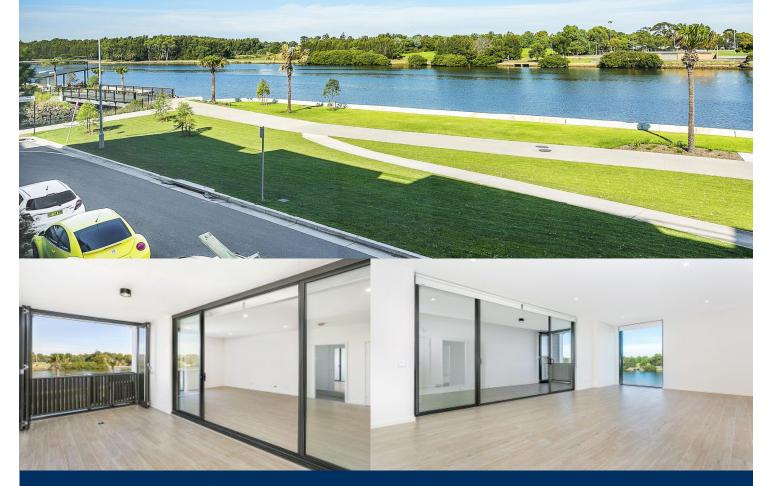

## **Actual View**

# morton.

Nestled within 'Sierra' at the new urban hub of Royal Shores Ermington this stunning apartment offers a sublime waterfront position with 'never to be built-out' water views.

- Second floor with superb river views
- Bright and spacious 2 bedroom plus study apartment
- Exceptional finishes and fixtures throughout
- Cleverly designed, blending indoor-outdoor living
- Stainless steel SMEG kitchen appliances
- Stone bench tops, mirror splash backs
- LED under cupboard lighting
- Reverse cycle air conditioning
- Wool blend carpets, LED down lights
- Data/TV points in living and main bedroom
- Recessed mirrored cabinets in bathroom
- Secure parking with storage, lift access, video intercom