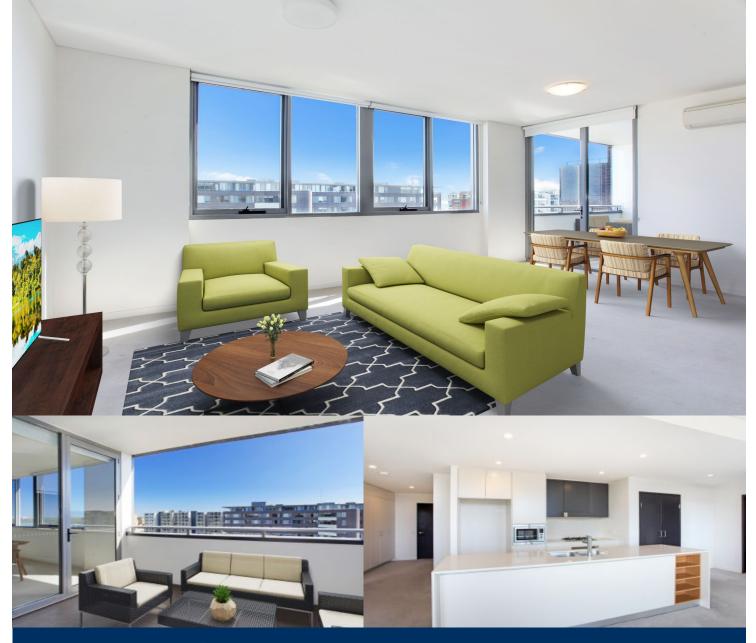

# morton.

Boasting space and light in abundance this privately positioned and expertly designed apartment offers an exceptional lifestyle opportunity. Located in the highly prized Alora complex, one of the newest in Wentworth Point's Waterfront Estate, this unit is sure to prove popular with owner occupiers and investors alike.

- Open plan living-dining area offering water glimpses and garden views

- Spacious kitchen with stone island bench and modern appliances

- Master ensuite with direct balcony access and built-in robes
- Spacious second bedroom with built-in robes
- Family bathroom with bath tub
- Separate laundry and extensive storage
- Reverse cycle air conditioning