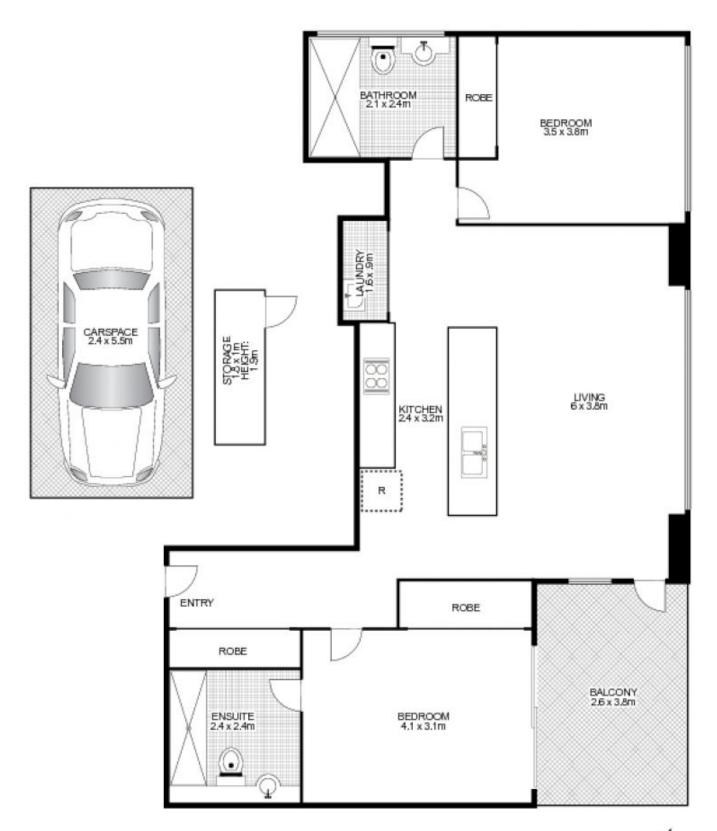

## 718/14 Nuvolari Place, WENTWORTH POINT

This floor plan is intended as a guide only. Layout dimensions are approximate only. No representations or warranties of any nature whatsoever are given or intended. Any person using this information should rely on their own enquiries. Floor Plans by SURROUNDPIX.