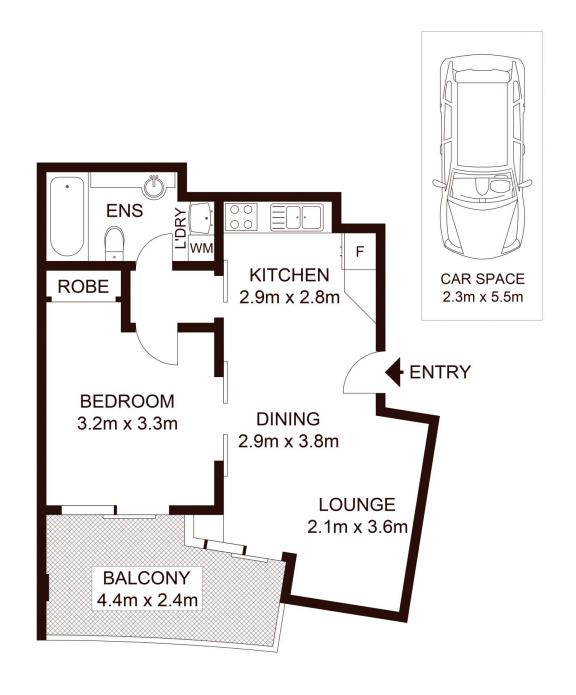

## Sarah Fowell

0437 492 129

rentals@morton.com.au

INTERNAL : 44.2 m<sup>2</sup> EXTERNAL : 9.2 m<sup>2</sup> CAR SPACE : 12.7 m<sup>2</sup>