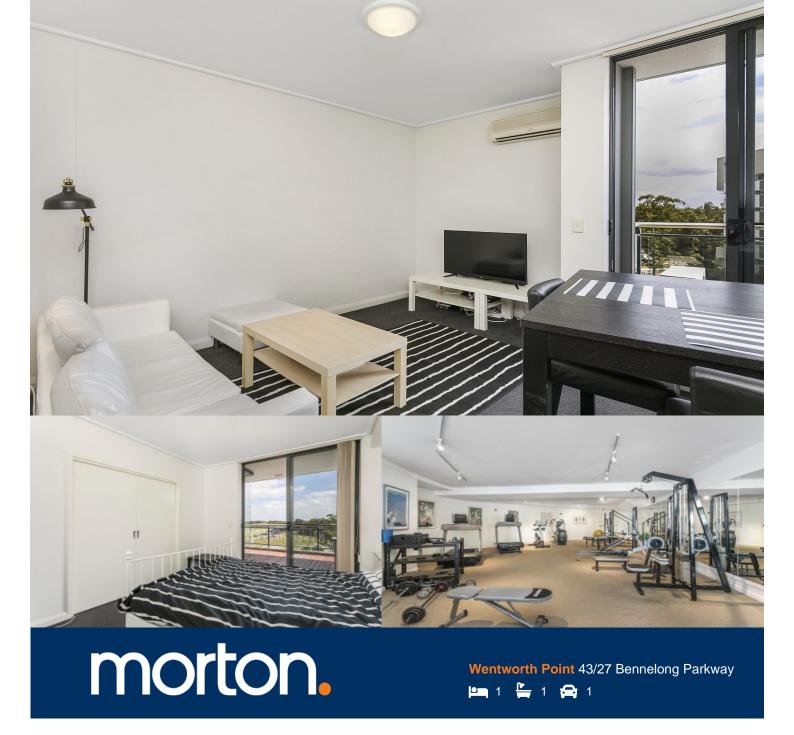

Apartment 43 in the popular "Spinnaker" Building offers excellent views overlooking Sydney Olympic Park and Archery Centre. This unit is a perfect entry level opportunity for the first home buyer or investor alike.

- Open plan kitchen and living room
- Balcony with access from living area and bedroom
- Split system air conditioning
- Resort style facilities including gym and sauna
- Access to private man-made beach

# 43/27 Bennelong Parkway, WENTWORTH POINT