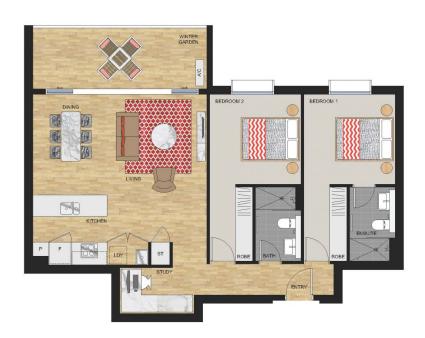

### Konstantin Melnikov

0421 540 424

konstantin@morton.com.au

As part of the acclaimed 'Royal Shores' community, this designer apartment captures the essence of an easycare waterside lifestyle. Crisp, modern and enjoying a great sense of privacy, it offers a stylishly presented home with quality appointments throughout.

- Two bedroom plus study
- Reverse cycle air conditioning
- Stainless steel kitchen appliances
- Stone bench tops, mirror splash backs
- LED under cupboard lighting
- Wool blend carpets, efficient LED down lights
- Security building, video intercom