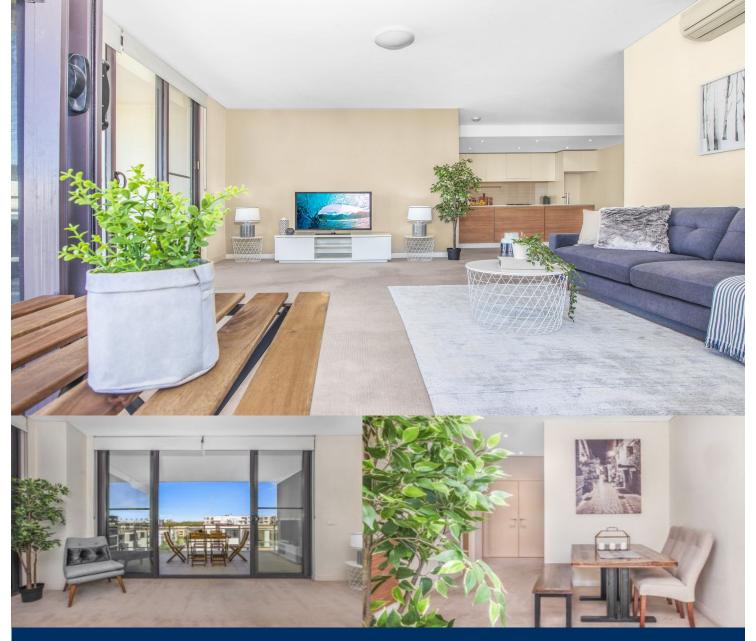

morton.

Wentworth Point 720/6 Baywater Drive

In a superb elevated position with a pleasantly expansive outlook, this invitingly peaceful residence is a contemporary home of space and quality. Well configured with superior appointments, it is little more than a short level stroll to community conveniences and landscaped harbourside parklands.

- Generous distinct open plan lounge and dining spaces
- Seamless in/outdoor entertaining, large BBQ balcony
- Double bedrooms, built-ins, master boasts an ensuite
- Deluxe kitchen, air conditioning, intercom, storage cage
- Lift access, resort facilities include a pool and gymnasium
- Stylishly presented interiors, absolutely nothing to add