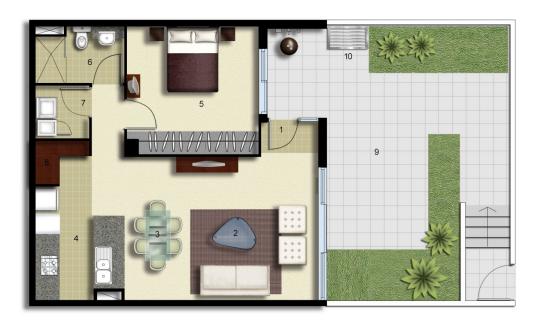

## PALERMO

| UNIT:         | 101       |
|---------------|-----------|
| TYPE:         | 1 Bedroom |
| UNIT AREA:    | 61.0 sqm  |
| OUTDOOR AREA: | 47.0 sqm  |