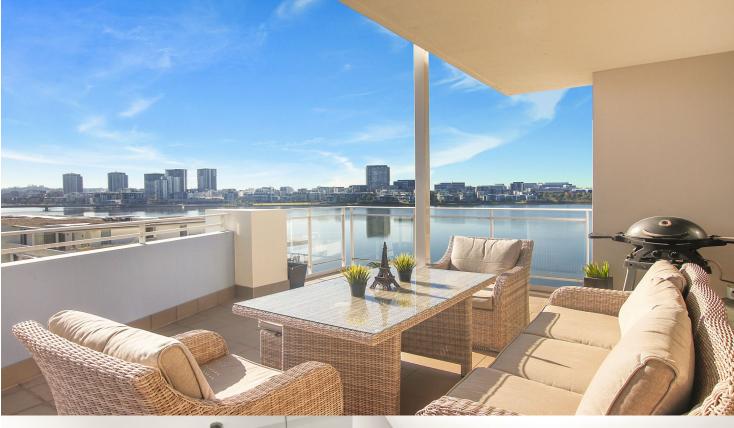

# morton.

Dominated by sensational views that stretch uninterrupted across the bay, this exceptional residence defines luxury waterfront living. Finished to the most exacting of standards throughout, the sublime designer interiors are flooded with the natural light of a prized north-eastern aspect.

- A beautiful home of unquestionable style and substance
- Experience a lifestyle like no other in a premier enclave
- Perfect for the couple or investor that seeks distinction
- Generous bedrooms with built-ins, master has ensuite
- Well configured with distinct lounge and dining areas
- Large sun-washed terrace is ideal for BBQ entertaining
- Chic kitchen, stone benches and Miele gas appliances
- Superb finishes, designer kitchen is externally ducted
- Spacious secluded study fitted with bespoke cabinetry
- Ducted air conditioning, dimmable lighting, storeroom