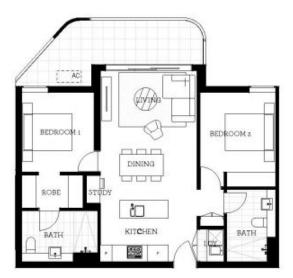

morton.

Penrith A304/101 Lord Sheffield Circuit

2 📛 2

Thornton Central is designed to be Penrith's new exciting hub. This brand new apartment is in stage one of Thornton Central and is just 200m to Penrith railway station. Located on the 3rd floor with lift access this apartment boasts total size of 76sqm with an additional 14sqm north/west facing balcony.

# Apartment A304 2 Bed