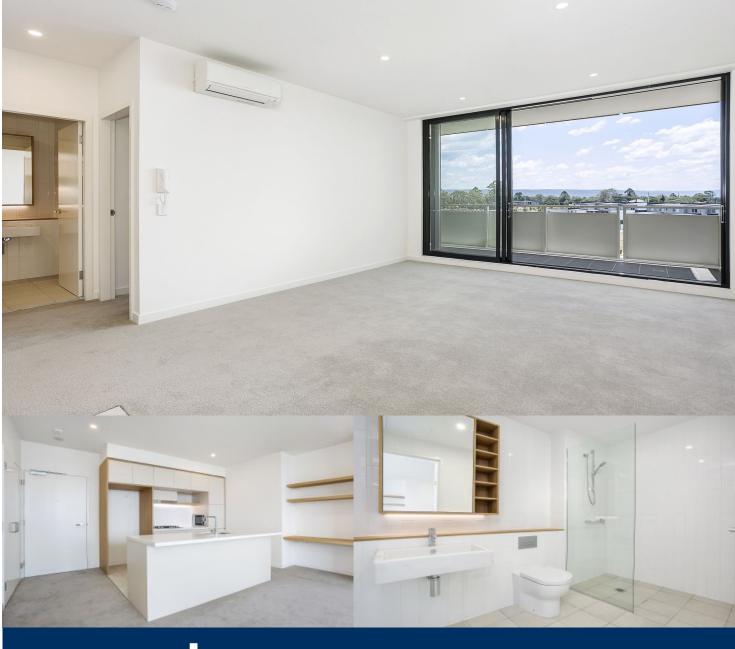

morton.

Penrith A304/101 Lord Sheffield Circuit

2 📛 2

Thornton Central is designed to be Penrith's new exciting hub. This brand new apartment is in stage one of Thornton Central and is just 200m to Penrith railway station. Located on the 3rd floor with lift access this apartment boasts total size of 76sqm with an additional 14sqm north/west facing balcony.

- Designed by award-winning firm DKO Architecture
- Cleverly configured interiors maximise the space
- Modern gas kitchen, stone bench tops and European appliances
- Beautifully tiled bathroom and LED lighting under wall cabinet
- Internal laundry with dryer and air-conditioning
- Close to transport, cafés and retail
- Expansive parkland on your doorstep