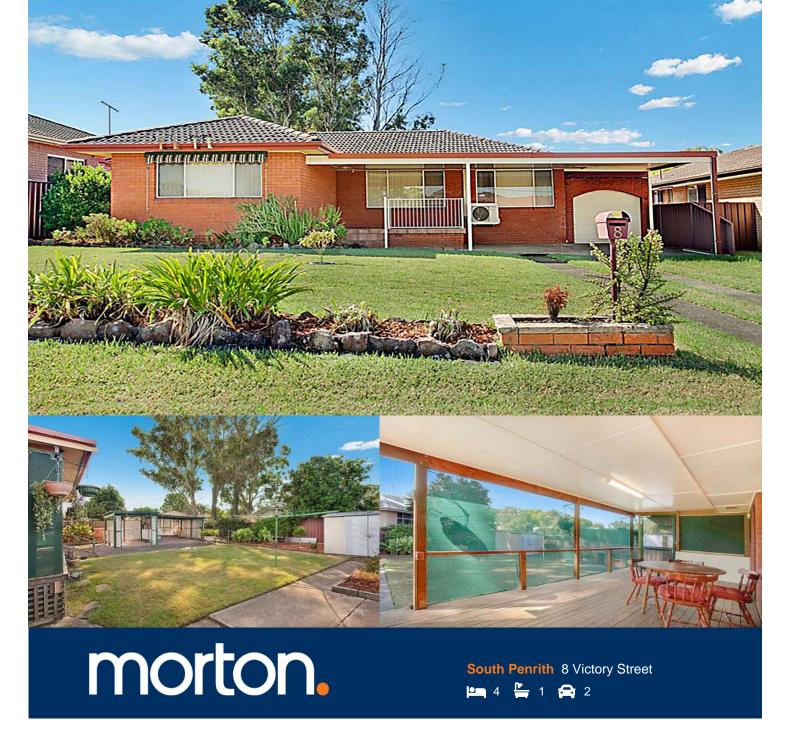

Located on the block is a large 3/4 bedroom brick veneer home featuring well-appointed kitchen, spacious lounge, renovated bathroom, covered entertaining area and double length lock up carport.

Offers close: 1:00pm, 15/05/2017 (if not sold beforehand)