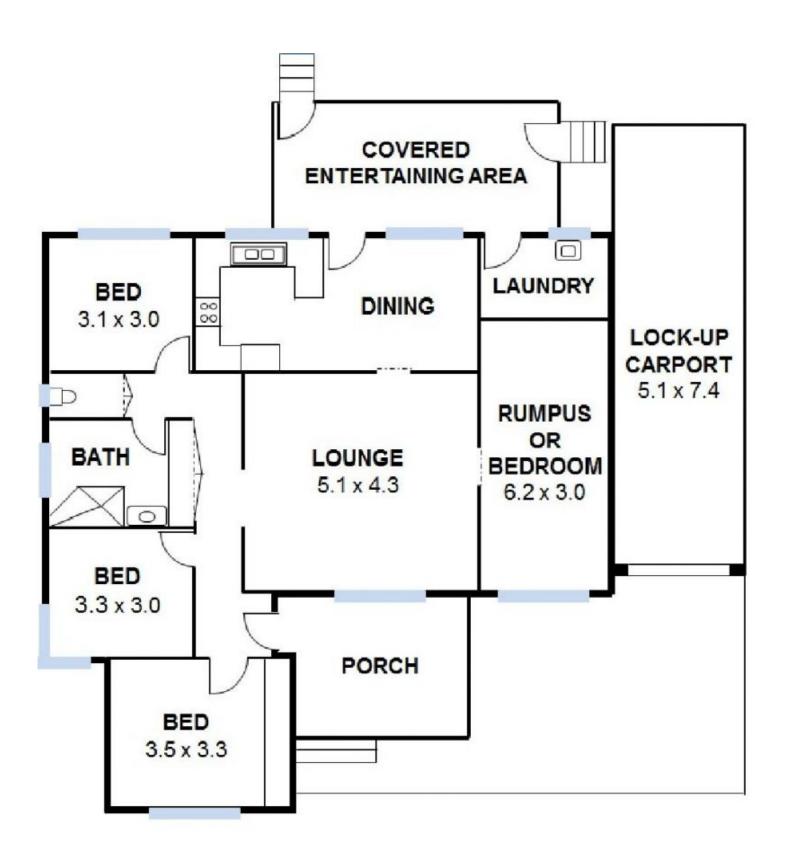

Located on the block is a large 3/4 bedroom brick veneer home featuring well-appointed kitchen, spacious lounge, renovated bathroom, covered entertaining area and double length lock up carport.

Offers close: 1:00pm, 15/05/2017 (if not sold beforehand)